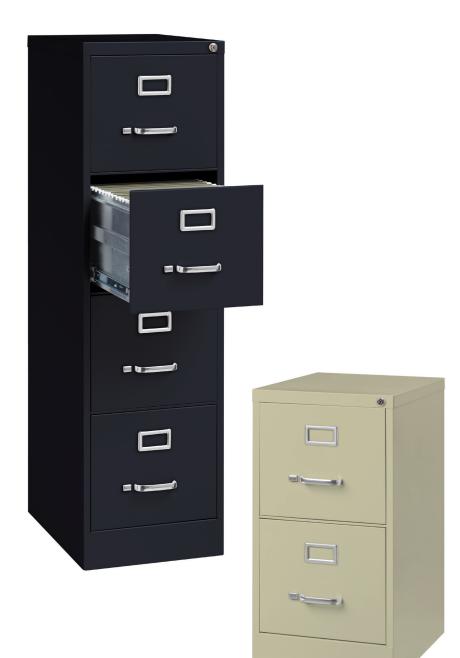

# VERTICAL FILES | 22" DEEP

### **FEATURES**

- 22" deep, 2-drawer, 3-drawer, and 4-drawer units
- Precision ball-bearing suspension
- Accommodates letter-size hanging files
- Follower wires included
- Core-removable lock
- Aluminum handles and label holders
- Baked enamel finish
- Galvanized drawer bodies
- Durable steel construction with non-porous surface is easy to clean and disinfect

### DIMENSIONS

- 2 Drawer Letter 28.38"H x 15"W x 22"D
- 3 Drawer Letter 40.19"H x 15"W x 22"D
- 4 Drawer Letter 52"H x 15"W x 22"D