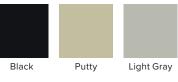

# VERTICAL FILES | 22" DEEP



### **FEATURES**

- 22" deep, 2-drawer, 3-drawer, and 4-drawer units
- Precision ball-bearing suspension
- Accommodates letter-size hanging files
- Follower wires included
- Core-removable lock
- Aluminum handles and label holders
- Baked enamel finish
- Galvanized drawer bodies
- Durable steel construction with non-porous surface is easy to clean and disinfect

### DIMENSIONS

- 2 Drawer Letter 28.38"H x 15"W x 22"D
- 3 Drawer Letter 40.19"H x 15"W x 22"D
- 4 Drawer Letter 52"H x 15"W x 22"D

### FINISHES



## **STANDARDS & CERTIFICATIONS**



• Limited Lifetime Warranty

#### SHIPPING

- FOB Calexico, CA
- Country of Origin: Mexico



Hirsh<sup>®</sup> Have a Question? Reach Out Today: 3636 Westown Parkway, Ste 100 · West Des Moines, IA 50266 · 800-383-7414 · hirshoffice.com · salessupport@hirshindustries.com