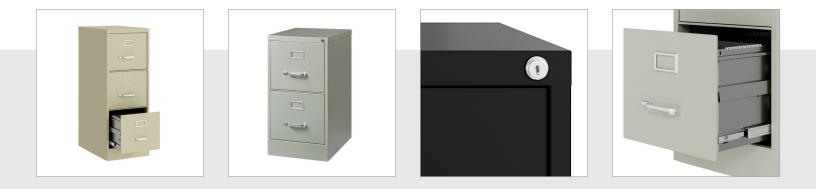

### **FEATURES**

- 22" deep, 2-drawer, 3-drawer, and 4-drawer units
- Precision ball-bearing suspension
- Accommodates letter-size hanging files
- Follower wires included
- Core-removable lock
- Aluminum handles and label holders
- Baked enamel finish
- Galvanized drawer bodies
- Durable steel construction with non-porous surface is easy to clean and disinfect

### DIMENSIONS

- 2 Drawer Letter 28.38"H x 15"W x 22"D
- 3 Drawer Letter 40.19"H x 15"W x 22"D
- 4 Drawer Letter 52"H x 15"W x 22"D