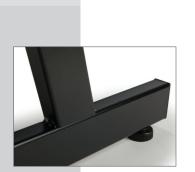

## **ESS-1021** L Desk With Metal Frame

Feature 1 Industrial modern style L - shaped desk

Feature 2 Metal industrial accent frame with silver powder coated paint

Feature 3 Adjustable glides for easy surface leveling

**Top Finishes** 

Shown in Black

Woodgrain

**Frame Finish** 

161 Tradition Trail | Holly Springs, NC 27540 | Toll free: 800.520.7471 | Local: 919.303.6389 | Fax: 919.362.4765 | www.ofminc.com