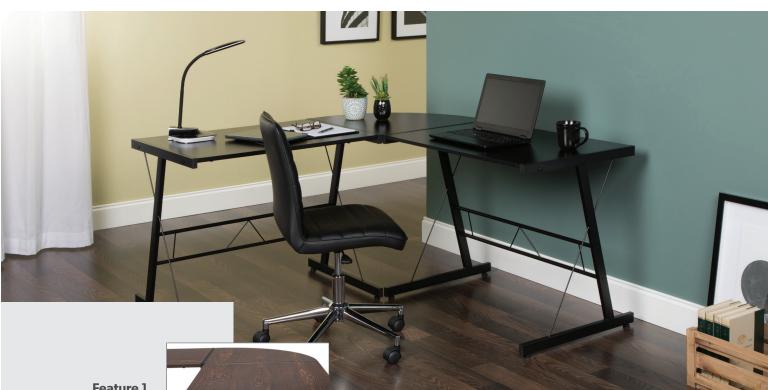

## **ESS-1021** L Desk With Metal Frame

Feature 1 Industrial modern style L - shaped desk

Feature 2 Metal industrial accent frame with silver powder coated paint

Feature 3 Adjustable glides for easy surface leveling