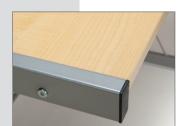

## **ESS-1021** L Desk With Metal Frame

Feature 1 Industrial modern style L - shaped desk

Feature 2 Metal industrial accent frame with silver powder coated paint

Feature 3 Adjustable glides for easy surface leveling

**Top Finishes** 

Shown in Black

Woodgrain

**Frame Finish** 

161 Tradition Trail | Holly Springs, NC 27540 | Toll free: 800.520.7471 | Local: 919.303.6389 | Fax: 919.362.4765 | www.ofminc.com