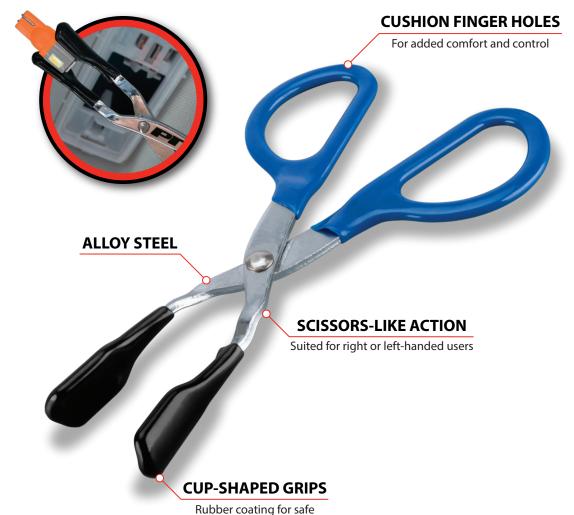

- Use to grip the glass shell of most bulbs gently and firmly eliminating the risk of shattering them
- The cup-shaped grips have a rubber coating for safe and secure handling of fragile bulbs and LEDs
- Minimize the risk of damaging the bulb or fixture when dealing with limited access lighting
- The mini bulb tool is a scissors-like device thats suited for right or lefthanded users
- 4-5/8-inch-long alloy steel body with cushion finger holes and rubber-coated cup-shaped grips
- For all types of bulbs, and LED?s including bayonet, screw, wedge base, and heated