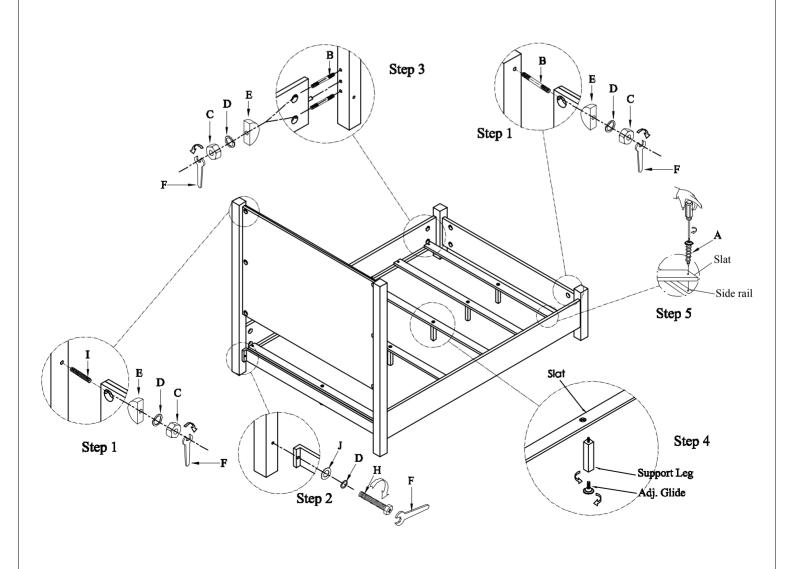

Read all instruction and study the drawing carefully before starting the assembly process:

## HARDWARE PACK

| 6202-90667 DKW |                   |             |       |       |  |  |  |
|----------------|-------------------|-------------|-------|-------|--|--|--|
| МО             | DRAWING           | DESCRIPTION | SIZE  | Q'TY  |  |  |  |
| Α              | <b>Q</b> 000000>> | Screw       | 8#*1" | 10pcs |  |  |  |

| 6202-90653 DKW |         |               |               |      |  |  |  |
|----------------|---------|---------------|---------------|------|--|--|--|
| МО             | DRAWING | DESCRIPTION   | SIZE          | Q'TY |  |  |  |
| В              |         | Threaded Rod  | Φ5/16"*4-1/2" | 8pcs |  |  |  |
| С              | 0       | Nut           | Ø5/16"*12     | 8pcs |  |  |  |
| D              | ٧       | Lock Washer   | Φ5/16"×12×3   | 8pcs |  |  |  |
| Е              |         | Curved Washer | L32*13*8      | 8pcs |  |  |  |
| F              | 5-      | Hex Wrench    | 12MM          | 1pcs |  |  |  |

## HARDWARE PACK

| 6202-90SHORT |            |                |               |       |  |  |  |
|--------------|------------|----------------|---------------|-------|--|--|--|
| МО           | DRAWING    | DESCRIPTION    | SIZE          | Q'TY  |  |  |  |
| В            |            | Threaded Rod   | Φ5/16"*4-1/2" | 4pcs  |  |  |  |
| C            | <b>©</b>   | Nut            | Ø5/16"*12     | 10pcs |  |  |  |
| D            | ٧          | Lock Washer    | Φ5/16"×12×3   | 12pcs |  |  |  |
| E            |            | Curved Washer  | L32*13*8      | 10pcs |  |  |  |
| Н            | <b>(1)</b> | Hexagonal Bolt | Φ5/16"×1-1/2" | 2pcs  |  |  |  |
| I            | (man)      | Threaded Rod   | Ф5/16"*2-1/2" | брсѕ  |  |  |  |
| J            | 0          | Flat Washer    | Φ5/16"×19×2   | 2pcs  |  |  |  |
|              |            | •              |               |       |  |  |  |