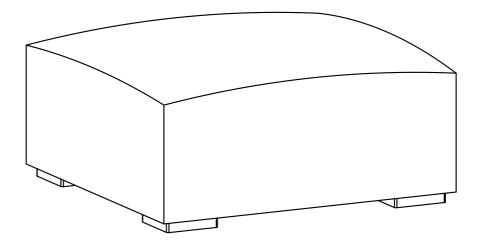

## Rex / Biggs / Lane

Ottoman

Model # AXCMODREXOTT-PG







### It's time to register your product warranty.

It's quick and easy. And you'll be happy you did.



- ✓ Activate your **1-year** warranty
- ✓ Automatic entry to win a \$500 gift certificate
- ✓ Earn instant rewards and save



simpli-home.com/product-registration

### Review your product and collect rewards!

Thank you for your purchase! We hope you enjoy it. We'd love your feedback. Please share a review and get instant rewards!











## Share photos and get your cash back!



Send us images or share them on social and qualify for instant rewards. You may even receive store credit on your entire purchase!





simpli-home.com/share-images

#### **For Fastest Customer Service:**



- 1. Open your phone's camera.
- 2. Point your phone's camera at the QR code to scan.
- 3. Clic