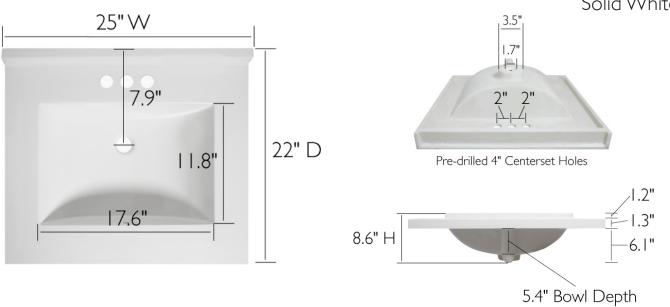

## 25" Camilla II Cultured Marble Vanity Top Solid White

## **SPECIFICATIONS**

MATERIAL: Cultured Marble

**ASSEMBLED DIMENSIONS:** 8.6"  $H \times 25$ "  $L \times 22$ " D

ASSEMBLED WEIGHT: 28.88 lbs.

FAUCET TYPE: Lav Centerset

NUMBER OF MOUNTING HOLES: 3

**BOWL MATERIAL:** Cultured Marble

BACK SPLASH INCLUDED: Yes

COLOR: Solid White

NUMBER OF BOWLS:

**BOWL DIMENSIONS:** 5.4"  $H \times 17.6$ "  $L \times 11.8$ " D

**BOWL SHAPE:** Rectangle

SINK THICKNESS: 1.3"

MOUNTING TYPE: Surface

OVERFLOW HOLE: Yes