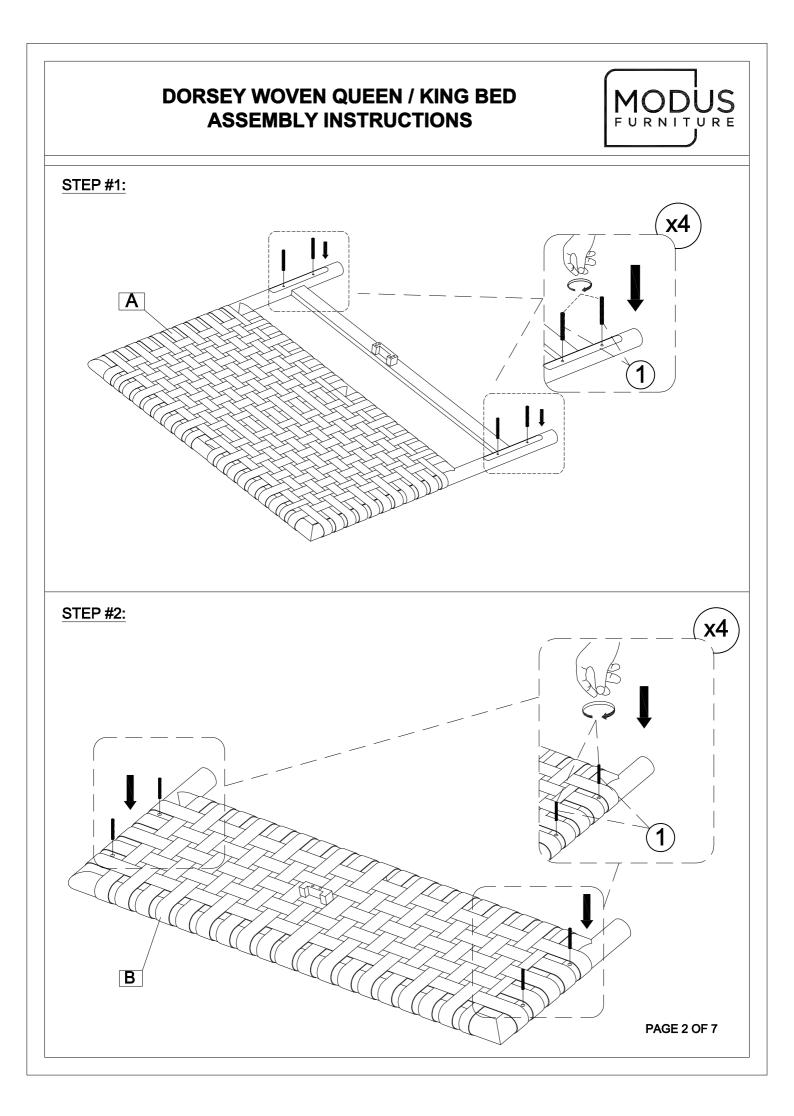

# DORSEY WOVEN QUEEN / KING BED ASSEMBLY INSTRUCTIONS









# DORSEY WOVEN QUEEN / KING BED ASSEMBLY INSTRUCTIONS



APPENDIX A: ADJUSTABLE MATTRESS BASE ASSEMBLY SUPPLEMENT

AN ADJUSTABLE MATTRESS BASE IS A FREESTANDING MATTRESS SUPPORT THAT SITS WITHIN THE PERIMETER OF THE BED FRAME.

IF USING THIS BED FRAME WITH A STANDARD BOX SPRING OR FOUNDATION THESE INSTRUCTIONS DO NOT APPLY. PRE-ASSEMBLED SIDE RAIL CLEATS OBSTRUCT ADJUSTABLE BASE INSTALLATION AND OPERATION. FOLLOW THESE INSTRUCTIONS TO REMOVE THEM.

THE FOLLOWING PARTS ARE NOT REQUIRED FOR ADJUSTABLE MATTRESS BASE INSTALLATION:

D. SLAT ROLL 1SET E. CENTER SLAT SUPPORT 1PC F. SUPPORT LEG 4PCS 4. WOOD SCREW (4x30mm) 6PCS

STEP 1:

USE ALLEN KEY (5) TO UNSCREW ALLEN BOLTS AND REMOVE PRE-ASSEMBLED SIDE RAIL CLEATS.



NOTE: YOU