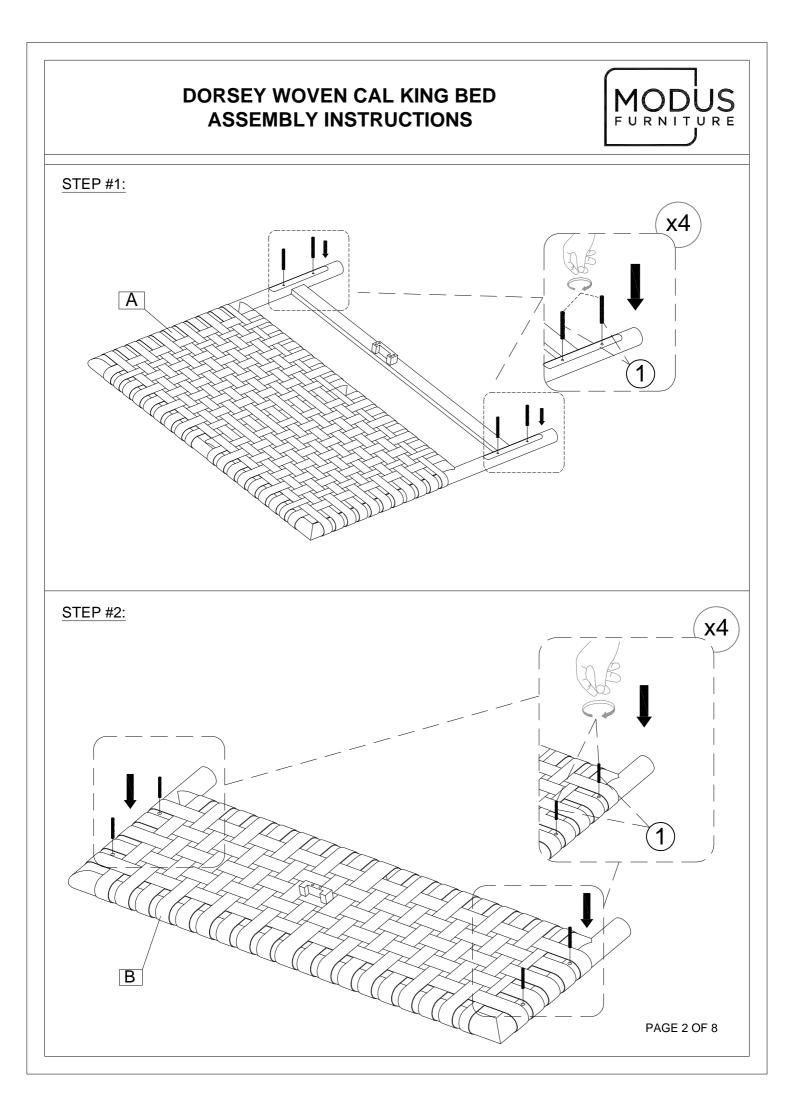

USTABLE MATTRESS BASE ASSEMBLY SUPPLEMENT

AN ADJUSTABLE MATTRESS BASE IS A FREESTANDING MATTRESS SUPPORT THAT SITS WITHIN THE PERIMETER OF THE BED FRAME.

IF USING THIS BED FRAME WITH A STANDARD BOX SPRING OR FOUNDATION THESE INSTRUCTIONS DO NOT APPLY. PRE-ASSEMBLED SIDE RAIL CLEATS OBSTRUCT ADJUSTABLE BASE INSTALLATION AND OPERATION. FOLLOW THESE INSTRUCTIONS TO REMOVE THEM.

THE FOLLOWING PARTS ARE NOT REQUIRED FOR ADJUSTABLE MATTRESS BASE INSTALLATION:

D. SLAT ROLL 1SET E. CENTER SLAT SUPPORT 1PC F. SUPPORT LEG 4PCS 4. WOOD SCREW (4x30mm) 6PCS

STEP 1:

USE ALLEN KEY (5) TO UNSCREW ALLEN BOLTS AND REMOVE PRE-ASSEMBLED SIDE RAIL CLEATS.



NOTE: YOU MAY WISH TO RETAIN UNUSED PARTS IF IN THE FUTURE YOU INTEND TO USE THE BED FRAME WITH A STANDARD BOX SPRING OR FOUNDATION

PAGE 7 OF 7







# DORSEY WOVEN CAL KING BED ASSEMBLY INSTRUCTIONS





### **STOP**

\* IF USING BED FRAME WITH ADJUSTABLE MATTRESS BASE, SKIP TO APPENDIX
A: ADJUSTABLE MATTRESS BASE ASSEMBLY SUPPLEMENT.
\* IF USING BED FRAME WITH STANDARD BOX SPRING OR FOUNDATION
CONTINUE TO STEP 5.









### DORSEY WOVEN CAL KING BED ASSEMBLY INSTRUCTIONS



APPENDIX A: ADJUSTABLE MATTRESS BASE ASSEMBLY SUPPLEMENT

AN ADJUSTABLE MATTRESS BASE IS A FREESTANDING MATTRESS SUPPORT THAT SITS WITHIN THE PERIMETER OF THE BED FRAME.

IF USING THIS BED FRAME WITH A STANDARD BOX SPRING OR FOUNDATION THESE INSTRUCTIONS DO NOT APPLY. PRE-ASSEMBLED SIDE RAIL CLEATS OBSTRUCT ADJUSTABLE BASE INSTALLATION AND OPERATION. FOLLOW THESE INSTRUCTIONS TO REMOVE THEM.

THE FOLLOWING PARTS ARE NOT REQUIRED FOR ADJUSTABLE MATTRESS BASE I