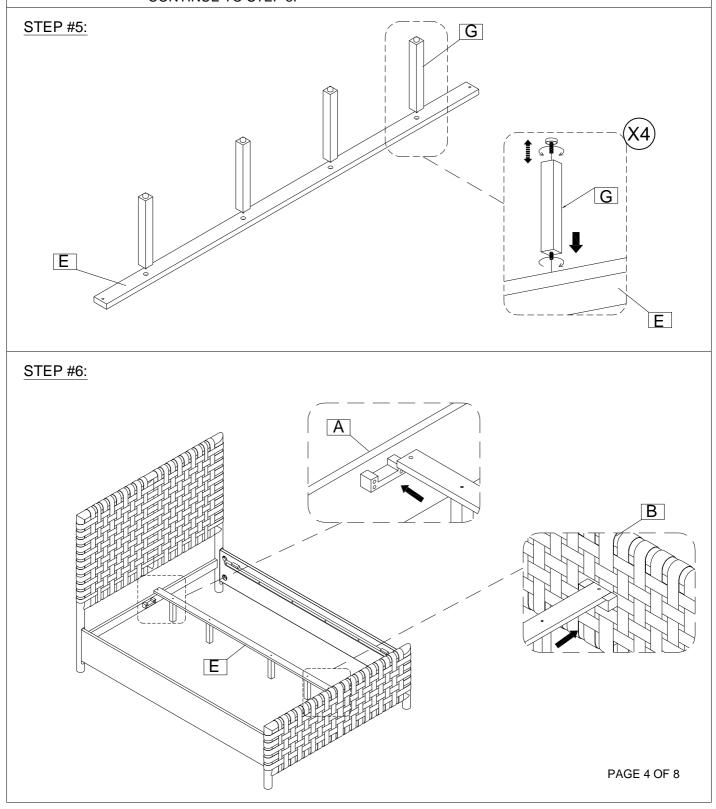

### **STOP**

\* IF USING BED FRAME WITH ADJUSTABLE MATTRESS BASE, SKIP TO APPENDIX
A: ADJUSTABLE MATTRESS BASE ASSEMBLY SUPPLEMENT.
\* IF USING BED FRAME WITH STANDARD BOX SPRING OR FOUNDATION
CONTINUE TO STEP 5.