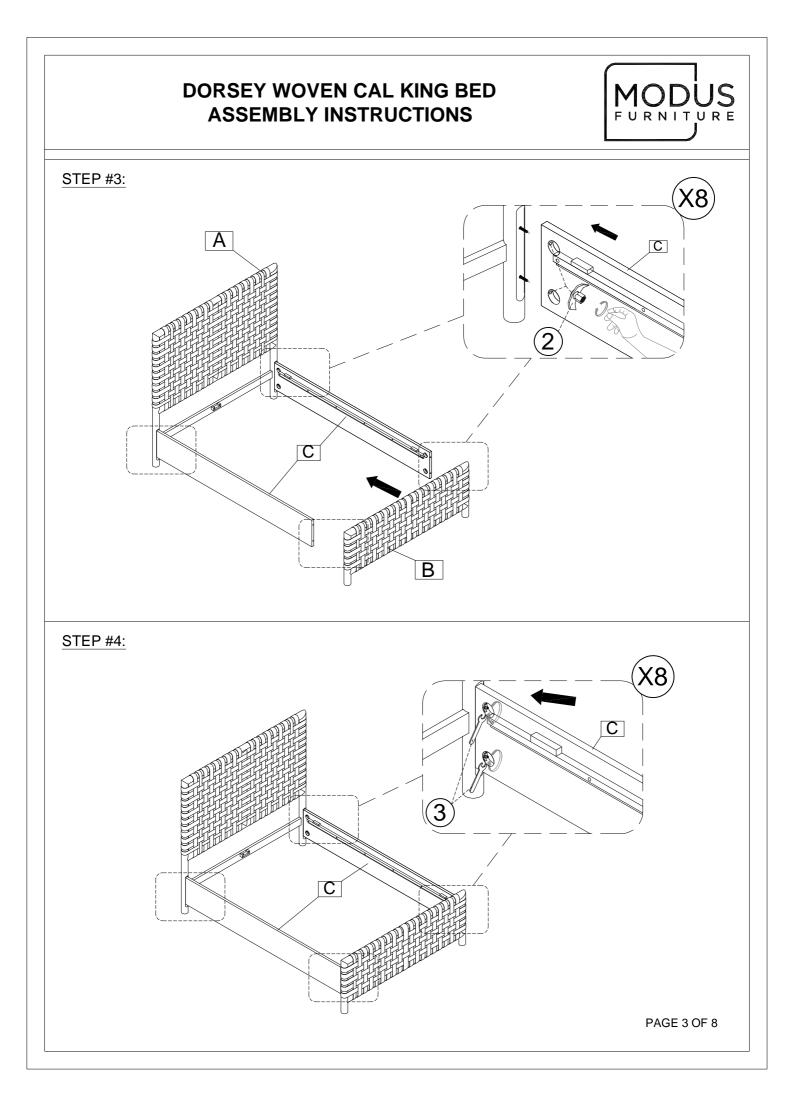

TABLE MATTRESS BASE ASSEMBLY SUPPLEMENT

AN ADJUSTABLE MATTRESS BASE IS A FREESTANDING MATTRESS SUPPORT THAT SITS WITHIN THE PERIMETER OF THE BED FRAME.

IF USING THIS BED FRAME WITH A STANDARD BOX SPRING OR FOUNDATION THESE INSTRUCTIONS DO NOT APPLY. PRE-ASSEMBLED SIDE RAIL CLEATS OBSTRUCT ADJUSTABLE BASE INSTALLATION AND OPERATION. FOLLOW THESE INSTRUCTIONS TO REMOVE THEM.

THE FOLLOWING PARTS ARE NOT REQUIRED FOR ADJUSTABLE MATTRESS BASE INSTALLATION:

D. SLAT ROLL 1SET E. CENTER SLAT SUPPORT 1PC F. SUPPORT LEG 4PCS 4. WOOD SCREW (4x30mm) 6PCS

STEP 1:

USE ALLEN KEY (5) TO UNSCREW ALLEN BOLTS AND REMOVE PRE-ASSEMBLED SIDE RAIL CLEATS.



NOTE: YOU MAY WISH TO RETAIN UNUSED PARTS IF IN THE FUTURE YOU INTEND TO USE THE BED FRAME WITH A STANDARD BOX SPRING OR FOUNDATION

PAGE 7 OF 7







# DORSEY WOVEN CAL KING BED ASSEMBLY INSTRUCTIONS





### **STOP**

\* IF USING BED FRAME WITH ADJUSTABLE MATTRESS BASE, SKIP TO APPENDIX
A: ADJUSTABLE MATTRESS BASE ASSEMBLY SUPPLEMENT.
\* IF USING BED FRAME WITH STANDARD BOX SPRING OR FOUNDATION
CONTINUE TO STEP 5.









### DORSEY WOVEN CAL KING BED ASSEMBLY INSTRUCTIONS



APPENDIX A: ADJUSTABLE MATTRESS BASE ASSEMBLY SUPPLEMENT

AN ADJUSTABLE MATTRESS BASE IS A FREESTANDING MATTRESS SUPPORT THAT SITS WITHIN THE PERIMETER OF THE BED FRAME.

IF USING THIS BED FRAME WITH A STANDARD BOX SPRING OR FOUNDATION THESE INSTRUCTIONS DO NOT APPLY. PRE-ASSEMBLED SIDE RAIL CLEATS OBSTRUCT ADJUSTABLE BASE INSTALLATION AND OPERATION. FOLLOW THESE INSTRUCTIONS TO REMOVE THEM.

THE FOLLOWING PARTS ARE NOT REQUIRED FOR ADJUSTABLE MATTRESS BASE INS