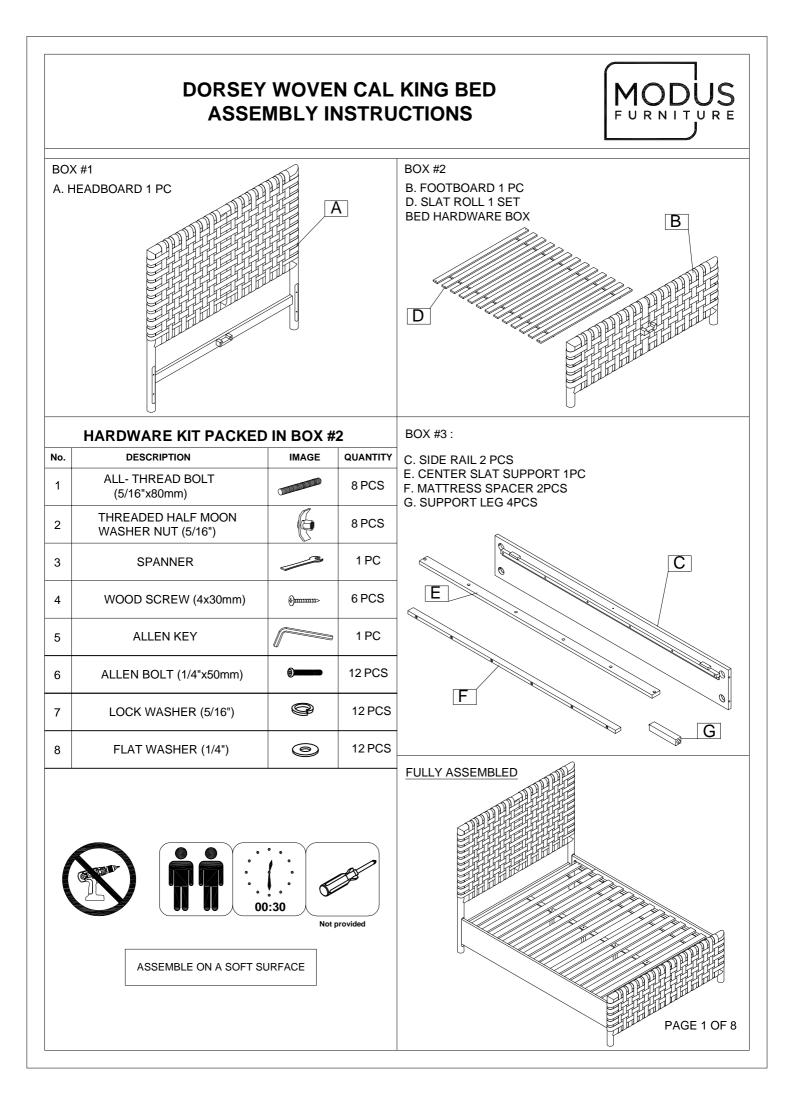

DJUSTABLE MATTRESS BASE ASSEMBLY SUPPLEMENT

AN ADJUSTABLE MATTRESS BASE IS A FREESTANDING MATTRESS SUPPORT THAT SITS WITHIN THE PERIMETER OF THE BED FRAME.

IF USING THIS BED FRAME WITH A STANDARD BOX SPRING OR FOUNDATION THESE INSTRUCTIONS DO NOT APPLY. PRE-ASSEMBLED SIDE RAIL CLEATS OBSTRUCT ADJUSTABLE BASE INSTALLATION AND OPERATION. FOLLOW THESE INSTRUCTIONS TO REMOVE THEM.

THE FOLLOWING PARTS ARE NOT REQUIRED FOR ADJUSTABLE MATTRESS BASE INSTALLATION:

D. SLAT ROLL 1SET E. CENTER SLAT SUPPORT 1PC F. SUPPORT LEG 4PCS 4. WOOD SCREW (4x30mm) 6PCS

STEP 1:

USE ALLEN KEY (5) TO UNSCREW ALLEN BOLTS AND REMOVE PRE-ASSEMBLED SIDE RAIL CLEATS.



NOTE: YOU MAY WISH TO RETAIN UNUSED PARTS IF IN THE FUTURE YOU INTEND TO USE THE BED FRAME WITH A STANDARD BOX SPRING OR FOUNDATION

PAGE 7 OF 7







# DORSEY WOVEN CAL KING BED ASSEMBLY INSTRUCTIONS





### **STOP**

\* IF USING BED FRAME WITH ADJUSTABLE MATTRESS BASE, SKIP TO APPENDIX
A: ADJUSTABLE MATTRESS BASE ASSEMBLY SUPPLEMENT.
\* IF USING BED FRAME WITH STANDARD BOX SPRING OR FOUNDATION
CONTINUE TO STEP 5.









### DORSEY WOVEN CAL KING BED ASSEMBLY INSTRUCTIONS



APPENDIX A: ADJUSTABLE MATTRESS BASE ASSEMBLY SUPPLEMENT

AN ADJUSTABLE MATTRESS BASE IS A FREESTANDING MATTRESS SUPPORT THAT SITS WITHIN THE PERIMETER OF THE BED FRAME.

IF USING THIS BED FRAME WITH A STANDARD BOX SPRING OR FOUNDATION THESE INSTRUCTIONS DO NOT APPLY. PRE-ASSEMBLED SIDE RAIL CLEATS OBSTRUCT ADJUSTABLE BASE INSTALLATION AND OPERATION. FOLLOW THESE INSTRUCTIONS TO REMOVE THEM.

THE FOLLOWING PARTS ARE NOT REQUIRED FOR ADJUSTABLE MATTRESS BASE