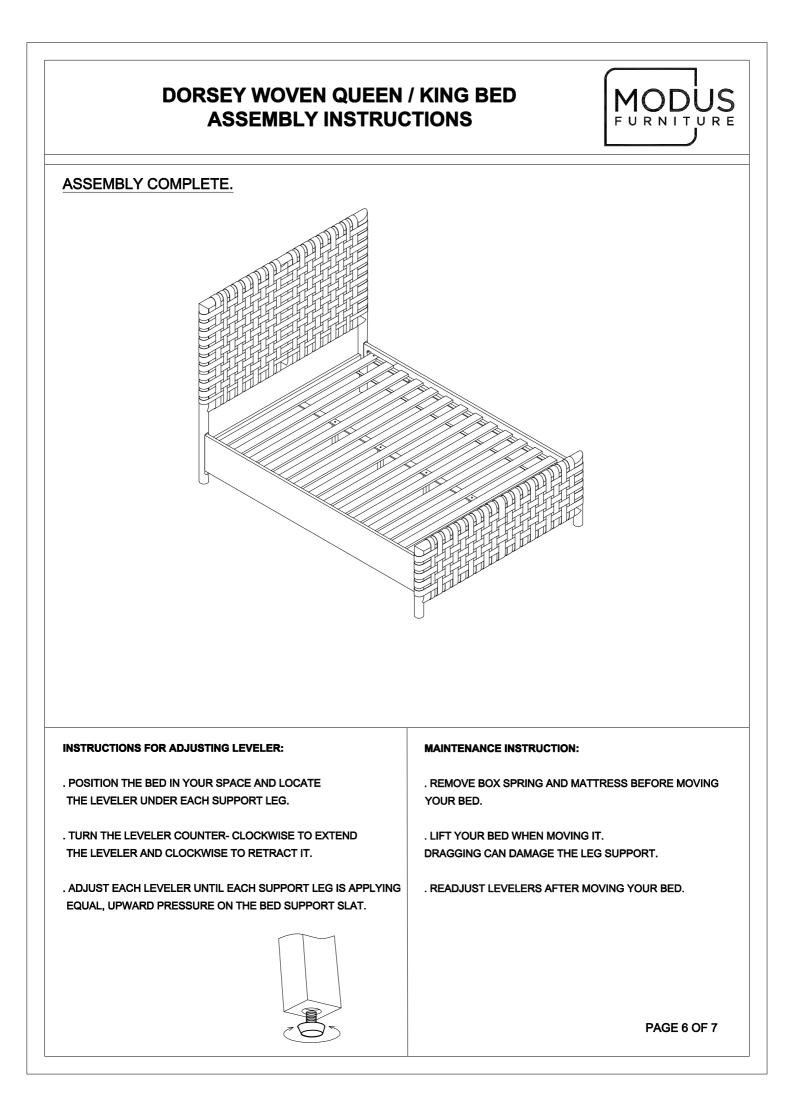

# DORSEY WOVEN QUEEN / KING BED ASSEMBLY INSTRUCTIONS









# DORSEY WOVEN QUEEN / KING BED ASSEMBLY INSTRUCTIONS



APPENDIX A: ADJUSTABLE MATTRESS BASE ASSEMBLY SUPPLEMENT

AN ADJUSTABLE MATTRESS BASE IS A FREESTANDING MATTRESS SUPPORT THAT SITS WITHIN THE PERIMETER OF THE BED FRAME.

IF USING THIS BED FRAME WITH A STANDARD BOX SPRING OR FOUNDATION THESE INSTRUCTIONS DO NOT APPLY. PRE-ASSEMBLED SIDE RAIL CLEATS OBSTRUCT ADJUSTABLE BASE INSTALLATION AND OPERATION. FOLLOW THESE INSTRUCTIONS TO REMOVE THEM.

THE FOLLOWING PARTS ARE NOT REQUIRED FOR ADJUSTABLE MATTRESS BASE INSTALLATION:

D. SLAT ROLL 1SET E. CENTER SLAT SUPPORT 1PC F. SUPPORT LEG 4PCS 4. WOOD SCREW (4x30mm) 6PCS

STEP 1:

USE ALLEN KEY (5) TO UNSCREW ALLEN BOLTS AND REMOVE PRE-ASSEMBLED SIDE RAIL CLEATS.



NOTE: YOU MAY WISH TO RETAIN UNUSED PARTS IF IN THE FUTURE YOU INTEND TO U