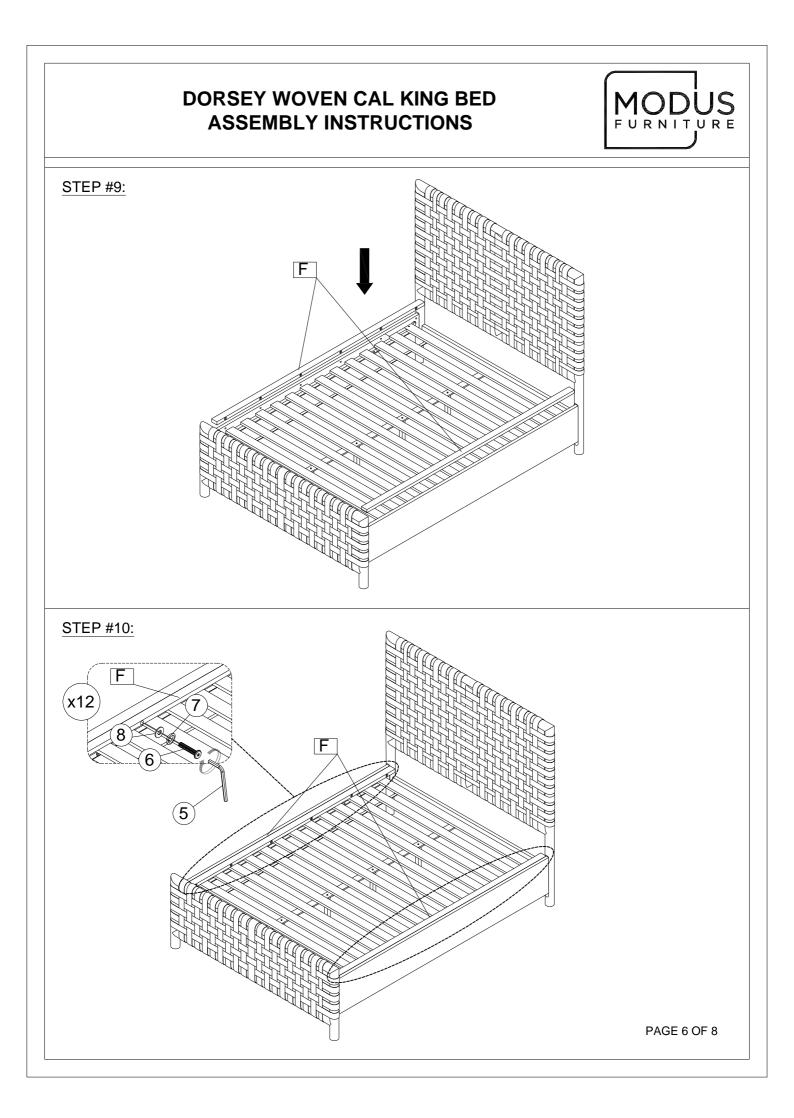

CLEATS OBSTRUCT ADJUSTABLE BASE INSTALLATION AND OPERATION. FOLLOW THESE INSTRUCTIONS TO REMOVE THEM.

THE FOLLOWING PARTS ARE NOT REQUIRED FOR ADJUSTABLE MATTRESS BASE INSTALLATION:

D. SLAT ROLL 1SET E. CENTER SLAT SUPPORT 1PC F. SUPPORT LEG 4PCS 4. WOOD SCREW (4x30mm) 6PCS

STEP 1:

USE ALLEN KEY (5) TO UNSCREW ALLEN BOLTS AND REMOVE PRE-ASSEMBLED SIDE RAIL CLEATS.



NOTE: YOU MAY WISH TO RETAIN UNUSED PARTS IF IN THE FUTURE YOU INTEND TO USE THE BED FRAME WITH A STANDARD BOX SPRING OR FOUNDATION

PAGE 7 OF 7







# DORSEY WOVEN CAL KING BED ASSEMBLY INSTRUCTIONS





### **STOP**

\* IF USING BED FRAME WITH ADJUSTABLE MATTRESS BASE, SKIP TO APPENDIX
A: ADJUSTABLE MATTRESS BASE ASSEMBLY SUPPLEMENT.
\* IF USING BED FRAME WITH STANDARD BOX SPRING OR FOUNDATION
CONTINUE TO STEP 5.









### DORSEY WOVEN CAL KING BED ASSEMBLY INSTRUCTIONS



APPENDIX A: ADJUSTABLE MATTRESS BASE ASSEMBLY SUPPLEMENT

AN ADJUSTABLE MATTRESS BASE IS A FREESTANDING MATTRESS SUPPORT THAT SITS WITHIN THE PERIMETER OF THE BED FRAME.

IF USING THIS BED FRAME WITH A STANDARD BOX SPRING OR FOUNDATION THESE INSTRUCTIONS DO NOT APPLY. PRE-ASSEMBLED SIDE RAIL CLEATS OBSTRUCT ADJUSTABLE BASE INSTALLATION AND OPERATION. FOLLOW THESE INSTRUCTIONS TO REMOVE THEM.

THE FOLLOWING PARTS ARE NOT REQUIRED FOR ADJUSTABLE MATTRESS BASE INSTALLATION:

D. SLAT ROLL 1SET

4. WOOD SCREW (4x30mm) 6PCS

- E. CENTER SLAT SUPPORT 1PC
- F. MATTRESS SPACER 2PCS
- G. SUPPORT LEG 4PCS

#### STEP 1:

USE ALLEN KEY (5) TO UNSCREW ALLEN BOLTS AND REMOVE PRE-ASSEMBLED SIDE RAIL CLEATS.



NOTE: YOU MAY WISH TO RETAIN UNUSED P