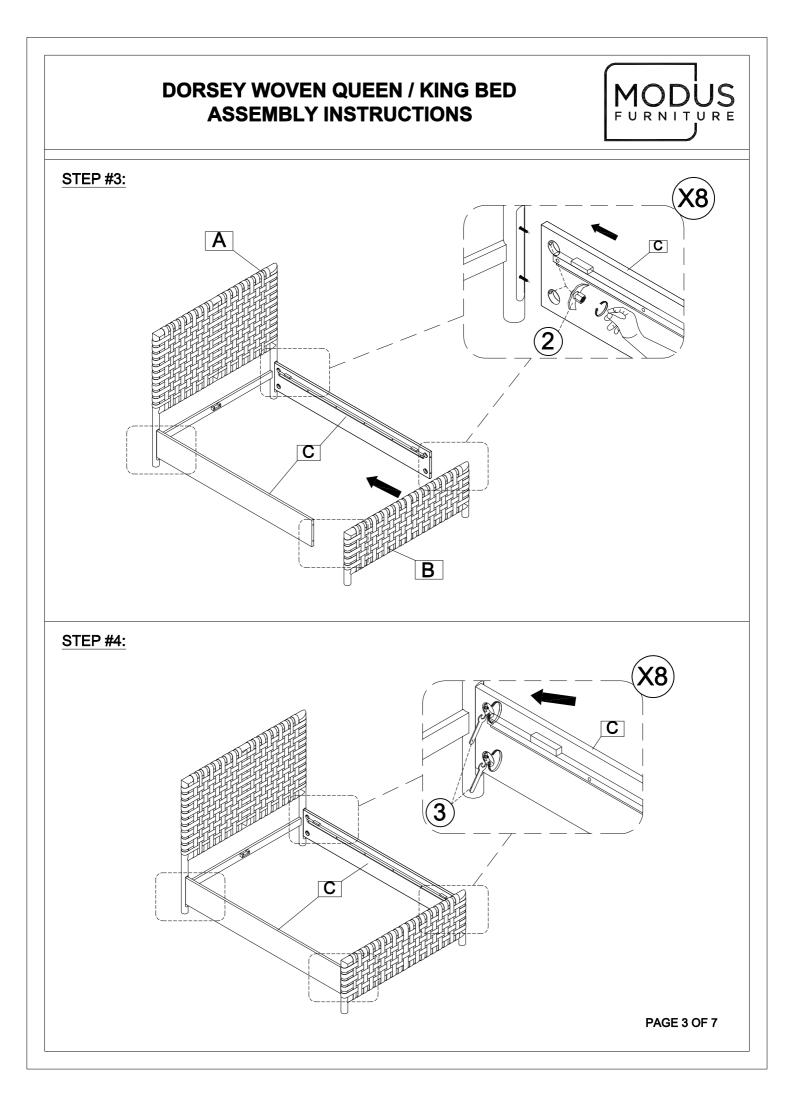

# DORSEY WOVEN QUEEN / KING BED ASSEMBLY INSTRUCTIONS









# DORSEY WOVEN QUEEN / KING BED ASSEMBLY INSTRUCTIONS



APPENDIX A: ADJUSTABLE MATTRESS BASE ASSEMBLY SUPPLEMENT

AN ADJUSTABLE MATTRESS BASE IS A FREESTANDING MATTRESS SUPPORT THAT SITS WITHIN THE PERIMETER OF THE BED FRAME.

IF USING THIS BED FRAME WITH A STANDARD BOX SPRING OR FOUNDATION THESE INSTRUCTIONS DO NOT APPLY. PRE-ASSEMBLED SIDE RAIL CLEATS OBSTRUCT ADJUSTABLE BASE INSTALLATION AND OPERATION. FOLLOW THESE INSTRUCTIONS TO REMOVE THEM.

THE FOLLOWING PARTS ARE NOT REQUIRED FOR ADJUSTABLE MATTRESS BASE INSTALLATION:

D. SLAT ROLL 1SET E. CENTER SLAT SUPPORT 1PC F. SUPPORT LEG 4PCS 4. WOOD SCREW (4x30mm) 6PCS

STEP 1:

USE ALLEN KEY (5) TO UNSCREW ALLEN BOLTS AND REMOVE PRE-ASSEMBLED SIDE RAIL CLEATS.



NOTE: YOU M