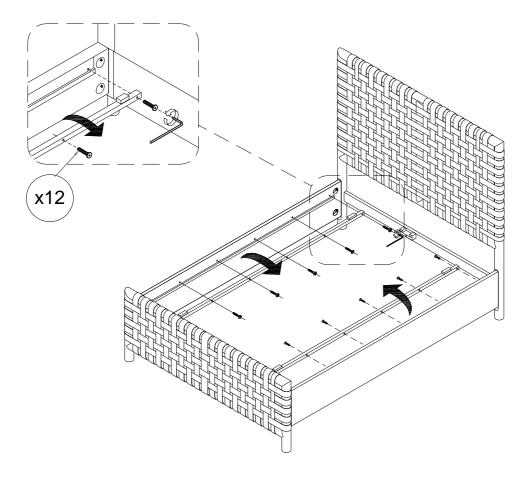

#### STEP 1:

USE ALLEN KEY (5) TO UNSCREW ALLEN BOLTS AND REMOVE PRE-ASSEMBLED SIDE RAIL CLEATS.

NOTE: YOU MAY WISH TO RETAIN UNUSED PARTS IF IN THE FUTURE YOU INTEND TO USE THE BED FRAME WITH A STANDARD BOX SPRING OR FOUNDATION