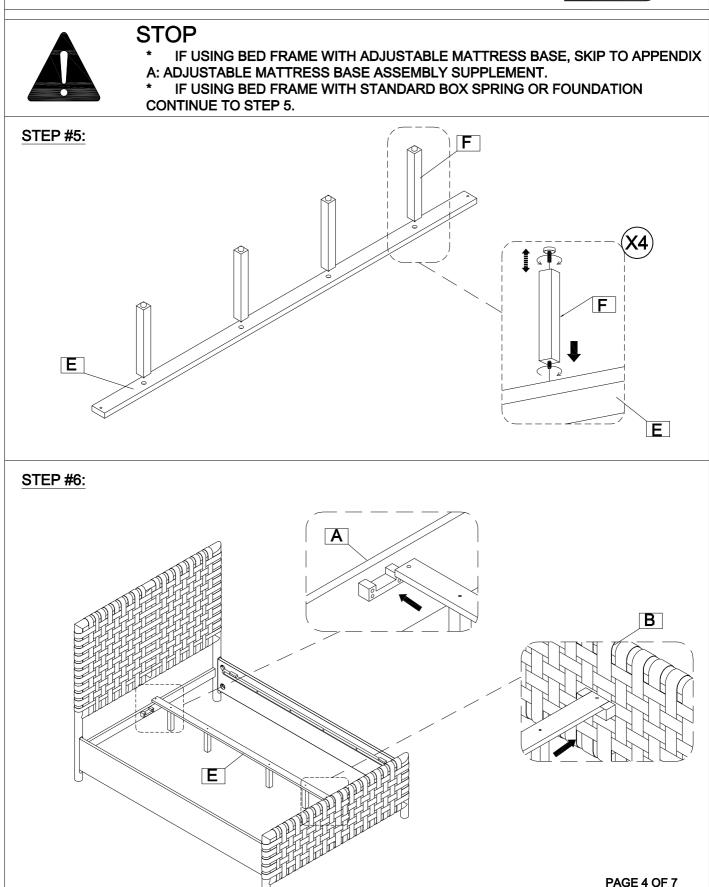

### **STOP**

\* IF USING BED FRAME WITH ADJUSTABLE MATTRESS BASE, SKIP TO APPENDIX
A: ADJUSTABLE MATTRESS BASE ASSEMBLY SUPPLEMENT.
\* IF USING BED FRAME WITH STANDARD BOX SPRING OR FOUNDATION
CONTINUE TO STEP 5.