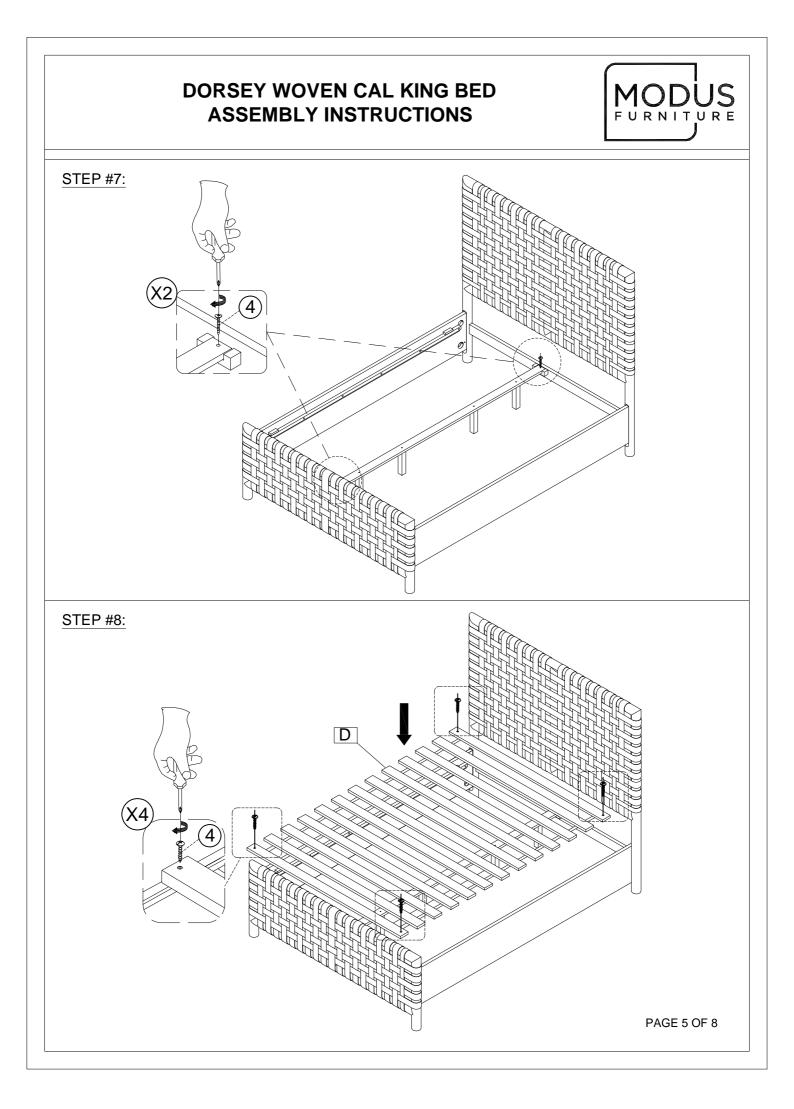

L CLEATS OBSTRUCT ADJUSTABLE BASE INSTALLATION AND OPERATION. FOLLOW THESE INSTRUCTIONS TO REMOVE THEM.

THE FOLLOWING PARTS ARE NOT REQUIRED FOR ADJUSTABLE MATTRESS BASE INSTALLATION:

D. SLAT ROLL 1SET E. CENTER SLAT SUPPORT 1PC F. SUPPORT LEG 4PCS 4. WOOD SCREW (4x30mm) 6PCS

STEP 1:

USE ALLEN KEY (5) TO UNSCREW ALLEN BOLTS AND REMOVE PRE-ASSEMBLED SIDE RAIL CLEATS.



NOTE: YOU MAY WISH TO RETAIN UNUSED PARTS IF IN THE FUTURE YOU INTEND TO USE THE BED FRAME WITH A STANDARD BOX SPRING OR FOUNDATION

PAGE 7 OF 7







# DORSEY WOVEN CAL KING BED ASSEMBLY INSTRUCTIONS





### **STOP**

\* IF USING BED FRAME WITH ADJUSTABLE MATTRESS BASE, SKIP TO APPENDIX
A: ADJUSTABLE MATTRESS BASE ASSEMBLY SUPPLEMENT.
\* IF USING BED FRAME WITH STANDARD BOX SPRING OR FOUNDATION
CONTINUE TO STEP 5.









### DORSEY WOVEN CAL KING BED ASSEMBLY INSTRUCTIONS



APPENDIX A: ADJUSTABLE MATTRESS BASE ASSEMBLY SUPPLEMENT

AN ADJUSTABLE MATTRESS BASE IS A FREESTANDING MATTRESS SUPPORT THAT SITS WITHIN THE PERIMETER OF THE BED FRAME.

IF USING THIS BED FRAME WITH A STANDARD BOX SPRING OR FOUNDATION THESE INSTRUCTIONS DO NOT APPLY. PRE-ASSEMBLED SIDE RAIL CLEATS OBSTRUCT ADJUSTABLE BASE INSTALLATION AND OPERATION. FOLLOW THESE INSTRUCTIONS TO REMOVE THEM.

THE FOLLOWING PARTS ARE NOT REQUIRED FOR ADJUSTABLE MATTRESS BASE INSTALLATION:

D. SLAT ROLL 1SET

4. WOOD SCREW (4x30mm) 6PCS

- E. CENTER SLAT SUPPORT 1PC
- F. MATTRESS SPACER 2PCS
- G. SUPPORT LEG 4PCS

#### STEP 1:

USE ALLEN KEY (5) TO UNSCREW ALLEN BOLTS AND REMOVE PRE-ASSEMBLED SIDE RAIL CLEATS.



NOTE: YOU MAY WISH TO RETAIN UNUSED