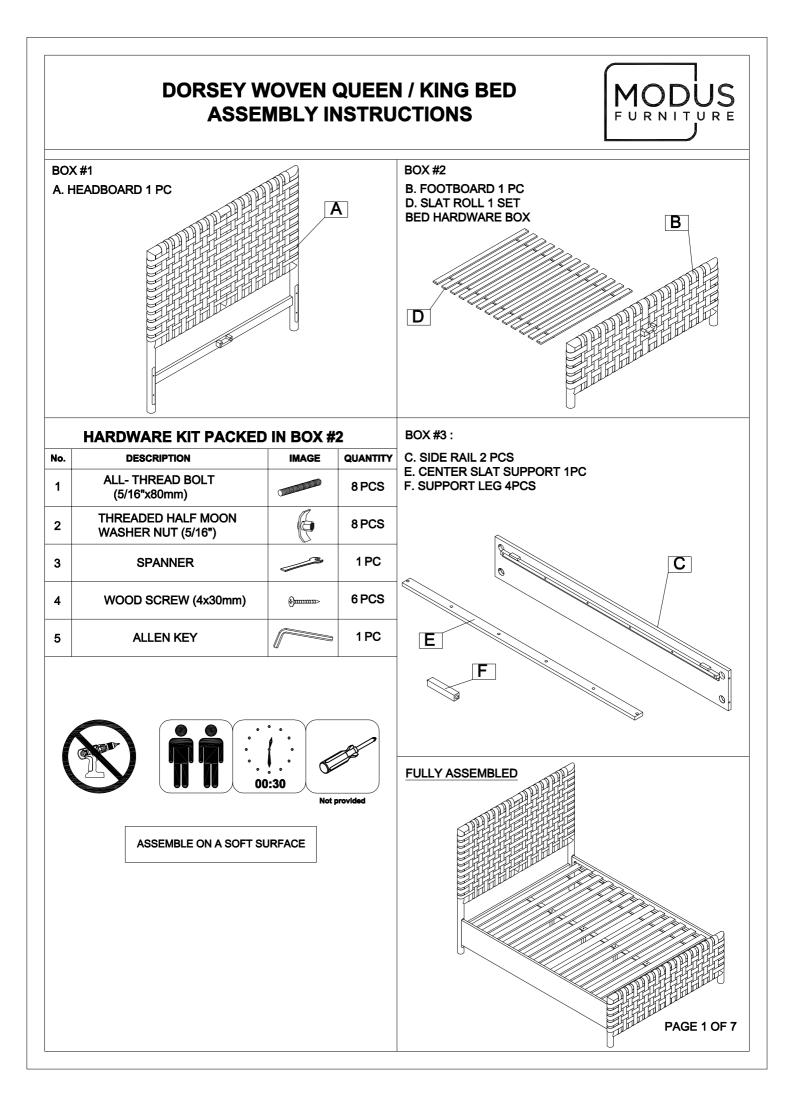

# DORSEY WOVEN QUEEN / KING BED ASSEMBLY INSTRUCTIONS









# DORSEY WOVEN QUEEN / KING BED ASSEMBLY INSTRUCTIONS



APPENDIX A: ADJUSTABLE MATTRESS BASE ASSEMBLY SUPPLEMENT

AN ADJUSTABLE MATTRESS BASE IS A FREESTANDING MATTRESS SUPPORT THAT SITS WITHIN THE PERIMETER OF THE BED FRAME.

IF USING THIS BED FRAME WITH A STANDARD BOX SPRING OR FOUNDATION THESE INSTRUCTIONS DO NOT APPLY. PRE-ASSEMBLED SIDE RAIL CLEATS OBSTRUCT ADJUSTABLE BASE INSTALLATION AND OPERATION. FOLLOW THESE INSTRUCTIONS TO REMOVE THEM.

THE FOLLOWING PARTS ARE NOT REQUIRED FOR ADJUSTABLE MATTRESS BASE INSTALLATION:

D. SLAT ROLL 1SET E. CENTER SLAT SUPPORT 1PC F. SUPPORT LEG 4PCS 4. WOOD SCREW (4x30mm) 6PCS

STEP 1:

USE ALLEN KEY (5) TO UNSCREW ALLEN BOLTS AND REMOVE PRE-ASSEMBLED SIDE RAIL CLEATS.



NOTE: Y