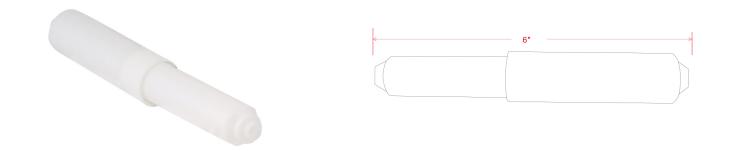

## SPECIFICATIONS

| MATERIAL CONSTRUCTION:         | Plastic  |
|--------------------------------|----------|
| PVD FINISH:                    | No       |
| ASSEMBLY REQUIRED:             | No       |
| TOOLS NEEDED FOR INSTALLATION: | Phillips |
| ASSEMBLED DIMENSIONS:          | 2.75" ⊦  |
| ASSEMBLED WEIGHT:              | 0.18 lb  |
| MIN. LENGTH:                   | N/A      |
| MAX LENGTH:                    | N/A      |
| SCREWS INCLUDED:               | No       |
| DRYWALL ANCHORS INCLUDED:      | No       |
| CENTER TO CENTER:              | N/A      |
|                                |          |

No No Phillips Screwdriver 2.75" H × 7" L × 2" D 0.18 lbs. N/A N/A No No N/A

WARRANTY: LEGAL FOR SALE IN CALIFORNIA: ADA COMPLIANT: I-Year limited warranty Yes N/A

TYPE: JOB: ORDER CODE:

APPROVALS: