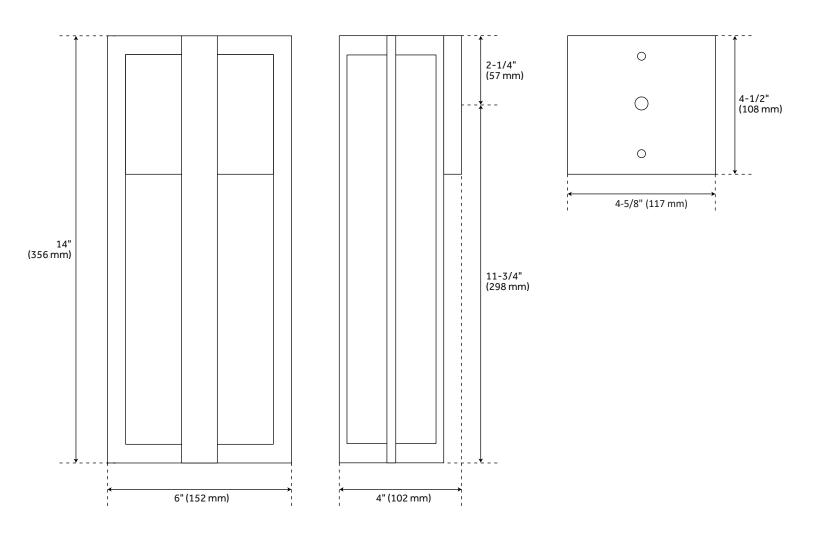

### **ADDITIONAL FEATURES**

- Hardwired.
- Integrated LED color temperature: 3000K.
- Lumens: 720.
- 14" Dimensions: 14" H x 6" W x 4" D.
- 18" Dimensions: 18" H x 9" W x 4" D.
- Not Dimmable.

REVISED 9/26/2022

# SHOCKOE 14" SINGLE LIGHT OUTDOOR ENTRANCE LED WALL SCONCE

SKU: 434348

All dimensions and specifications are nominal and may vary. Use actual products for accuracy in critical situations.

Code: PHEL2200