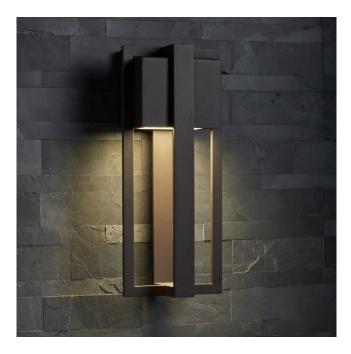

### SHOCKOE OUTDOOR ENTRANCE WALL SCONCE -SINGLE LED LIGHT - CHOCOLATE BRONZE

SKU: 953792 Code: PHEL2200A; PHEL2202A

#### FEATURES

Installation Type: Wall Mount Design: Modern Product Finish: Chocolate Bronze Material: Aluminum Depth: 4" Mounting Hardware Included: Yes Shade Finish: Chocolate Bronze Number of Bulbs: 1 Location Type: Suitable for Wet Locations Bulbs Included: Yes Bulb Type: Integrated LED Color Temperature (Kelvin):3000K Lumens: 720

## SHOCKOE OUTDOOR ENTRANCE WALL SCONCE -SINGLE LED LIGHT - CHOCOLATE BRONZE

SKU: 953792 Code: PHEL2200A; PHEL2202A

### **ADDITIONAL FEATURES**

- Hardwired.
- Integrated LED color temperature: 3000K.
- Lumens: 720.
- 14" Dimensions: 14" H x 6" W x 4" D.
- 18" Dimensions: 18" H x 9" W x 4" D.
- Not Dimmable.

REVISED 9/26/2022