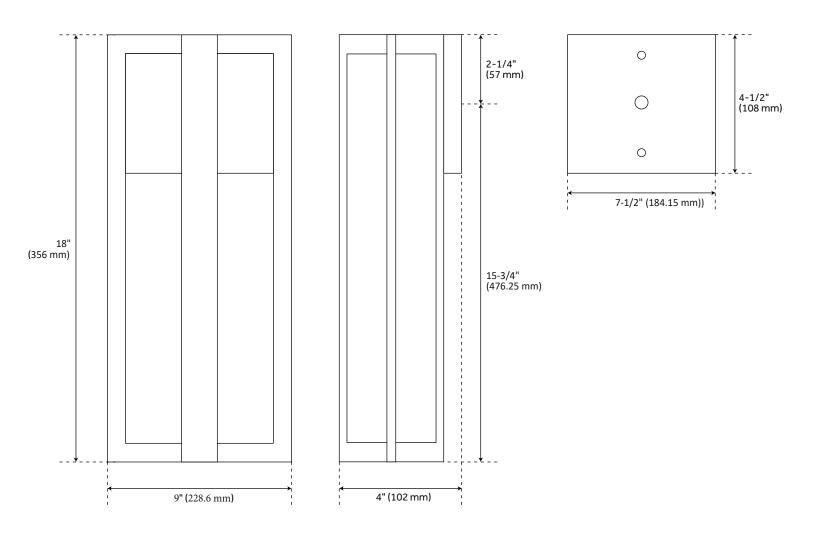

### **ADDITIONAL FEATURES**

- Hardwired.
- Integrated LED color temperature: 3000K.
- Lumens: 720.
- 14" Dimensions: 14" H x 6" W x 4" D.
- 18" Dimensions: 18" H x 9" W x 4" D.
- Not Dimmable.

REVISED 9/26/2022

# SHOCKOE 18" SINGLE LIGHT OUTDOOR ENTRANCE LED WALL SCONCE

SKU: 434350

All dimensions and specifications are nominal and may vary. Use actual products for accuracy in critical situations.

Code: PHEL2200