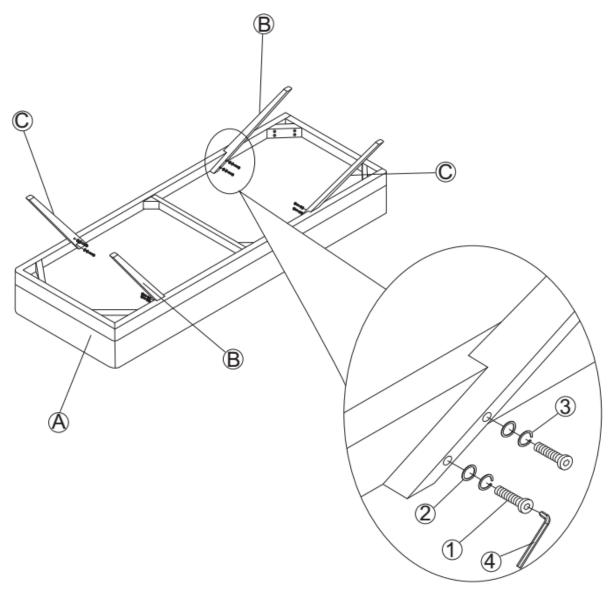

#### STEP 1

Place the Ottoman (A) on its back on a flat smooth surface. Attach Left Legs (B) & Right Legs (C) to Ottoman (A) with Bolt (1), Washer (2) and Lock Washer (3). Use Allen Key (4) to tighten.