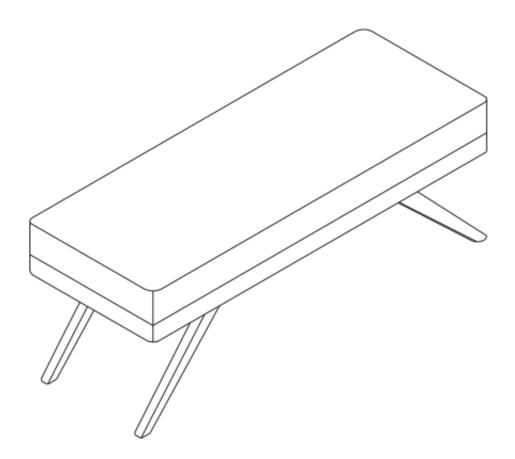

## **MID CENTURY OTTOMAN BENCH**

## ASSEMBLY

STEP 2

Turn Ottoman (A) right side up.