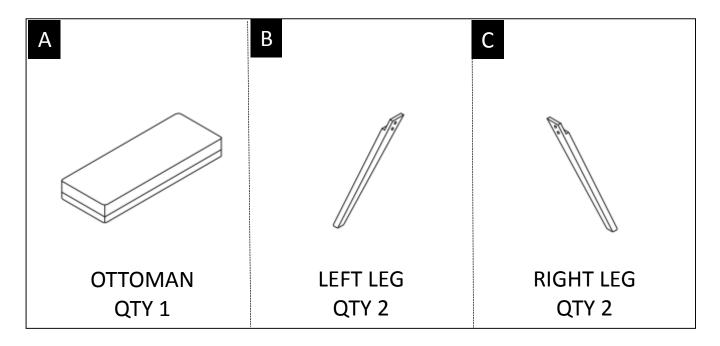

#### PARTS DESCRIPTION

**NEED HELP?** For help with assembly or if you are missing a part, Please call customer service at 1-866-518-0120 ext. 262 (9 am to 4 pm EST)