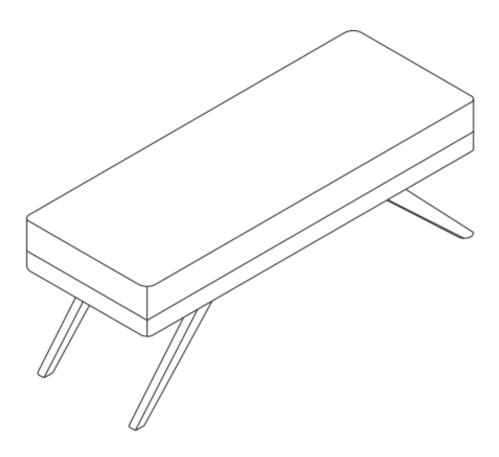

Wynden Home De

brooklyn + max

# **CHANELLE / NADINE / INGRID**

## **MID CENTURY OTTOMAN BENCH**

#### MODEL # AXCOT-291-DGR







brooklyn + max™



### Questions, problems, assembly help, missing parts?

No need to return the product, we will gladly help and ship your replacement parts free of charge Please call Customer Service at 1-866-518-0120 ext. 262 Monday to Friday between 9 am – 4 pm EST or go to <u>www.simpli-home.com/parts request</u>

In order to assist you in a timely manner, please have the following information ready:

Model # \_\_\_\_\_\_ Part Number or Letter \_\_\_\_\_\_

Purchased at \_\_\_\_\_\_ Date of Purchase \_\_\_\_\_\_

# If you wish to return the product, please contact the retailer where the product was purchased.

**IMPORTANT**: Please read this manual carefully before beginning assembly of this product. Keep this manual for future reference.

#### SAFETY INFORMATION

Identify all t