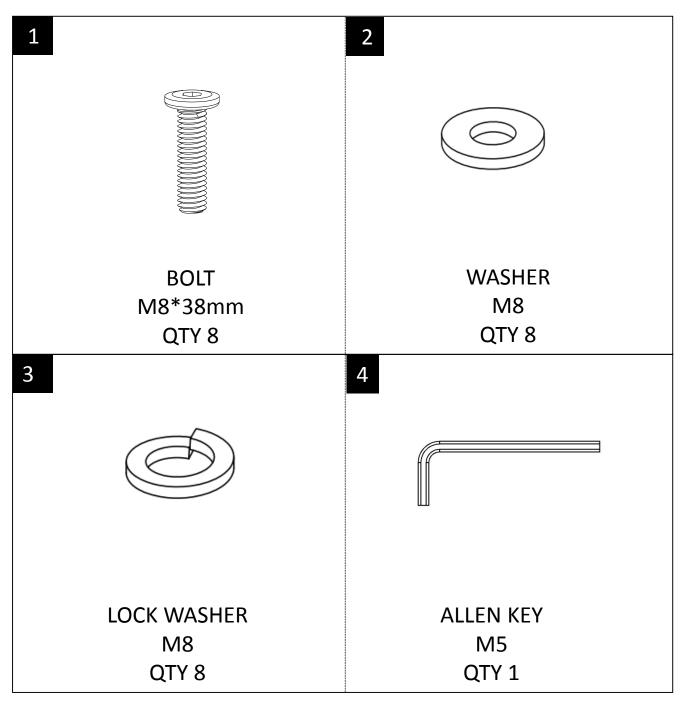

#### HARDWARE DESCRIPTION

**NEED HELP?** For help with assembly or if you are missing a part, Please call customer service at 1-866-518-0120 ext. 262 (9 am to 4 pm EST)