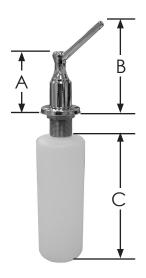

#### features and benefits:

- 2" spout
- All brass pump
- Seven ounce poly bottle

This product and others like it can be found in the Jones Stephens catalog.
Call today to order your catalog or download it from our website:

www.plumbest.com

| PART NO.  | DESCRIPTION               | A      | В  | C      |  |
|-----------|---------------------------|--------|----|--------|--|
| ☐ \$10025 | Soap and Lotion Dispenser | 2-3/4" | 4" | 6-1/2" |  |