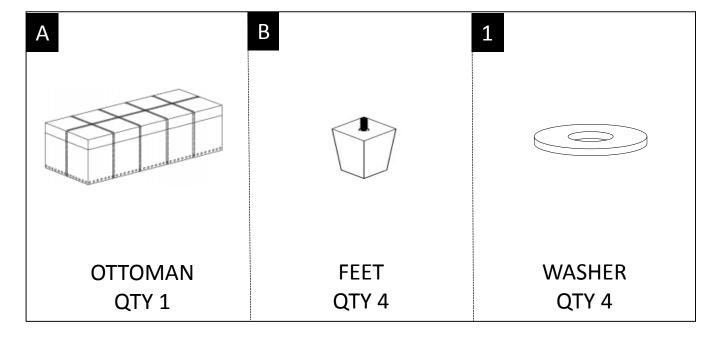

#### PARTS and HARDWARE DESCRIPTION

**NEED HELP?** For help with assembly or if you are missing a part, Please call customer service at 1-866-518-0120 ext. 262 (9 am to 4 pm EST)