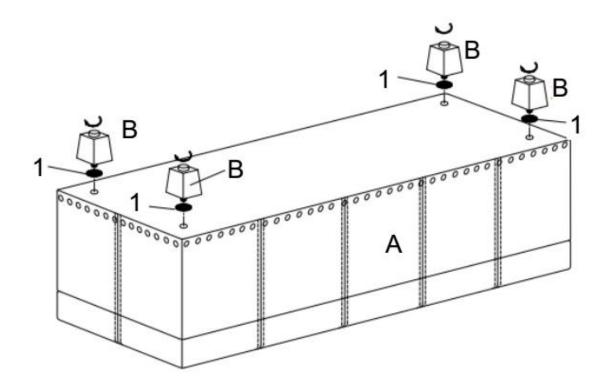

### STEP 1

Place the Ottoman (A) on its back on a flat smooth surface. Attach Ottoman Feet (B) to Ottoman (A) with Washers (1) to each corner.