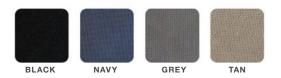

# Choose your canvas color

 Features a 600D polyester marine canvas available in four color options

|  | Part #     | Fabric Color | Width |
|--|------------|--------------|-------|
|  | 2021026399 | Black        | 51"   |
|  | 2021026400 | Black        | 57"   |
|  | 2021026251 | Black        | 63"   |
|  | 2021026252 | Black        | 69"   |
|  | 2021026253 | Navy         | 51"   |
|  | 2021026254 | Navy         | 57"   |
|  | 2021026255 | Navy         | 63"   |
|  | 2021026256 | Navy         | 69"   |
|  | 2021026257 | Grey         | 51"   |
|  | 2021026258 | Grey         | 57"   |
|  | 2021026259 | Grey         | 63"   |
|  | 2021026260 | Grey         | 69"   |
|  | 2021026261 | Tan          | 51"   |
|  | 2021026262 | Tan          | 57"   |
|  | 2021026263 | Tan          | 63"   |
|  | 2021026264 | Tan          | 69"   |