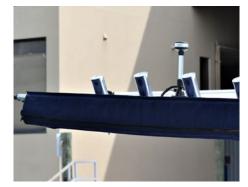

## AN AFFORDABLE POWER SHADE ON THE MARKET FOR BOATS UNDER 26 FEET

The SureShade PTX Power Shade is a new power-driven shade system that can be easily installed on any boat under 26' with a soft T-top or Hardtop. The system deploys an approximate 5' shade in 28 seconds and consists of two actuators powered by individual 12V DC motors.

#### Instant Shade With a Push of a Button

Easy installation on a soft T-top or Hardtop

Includes a unique integrated boot