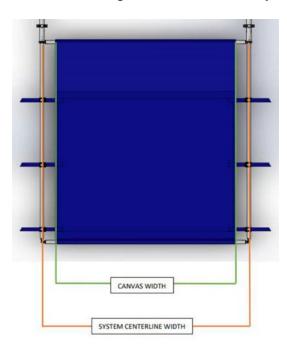

## Choose your canvas width

Select from our four standard canvas width options for the best fit for your boat top:

- **51"** (fits 52-1/2" to 58-1/2" centerline width)
- **57"** (fits 58-1/2" to 64-1/2" centerline width)
- 63" (fits 64-1/2" to 70-1/2" centerline width)
- 69" (fits 70-1/2" to 77-1/2" centerline width)