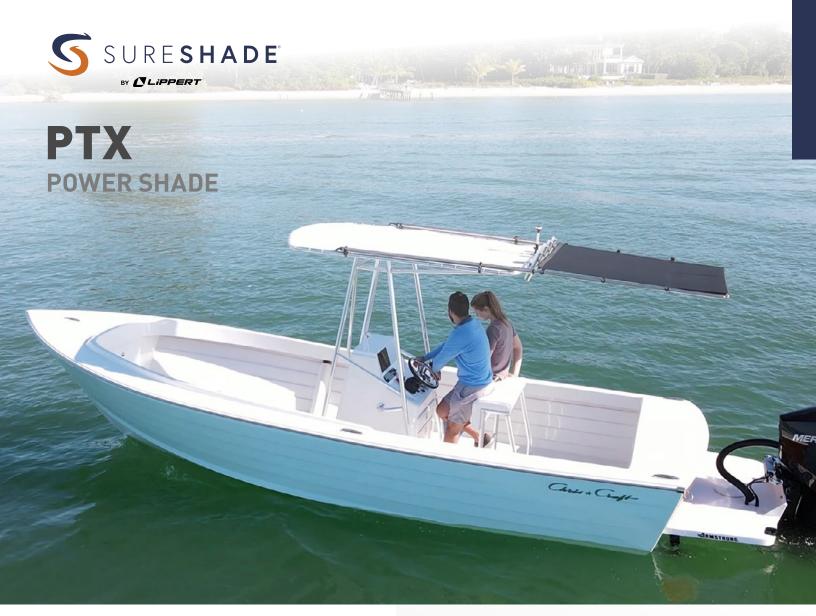

## AN AFFORDABLE POWER SHADE ON THE MARKET FOR BOATS UNDER 26 FEET

The SureShade PTX Power Shade is a new power-driven shade system that can be easily installed on any boat under 26' with a soft T-top or Hardtop. The system deploys an approximate 5' shade in 28 seconds and consists of two actuators powered by individual 12V DC motors.

# POWER SHADE JUST GOT EASIER

#### Instant Shade With a Push of a Button

Easy installation on a soft T-top or Hardtop

Includes a unique integrated boot