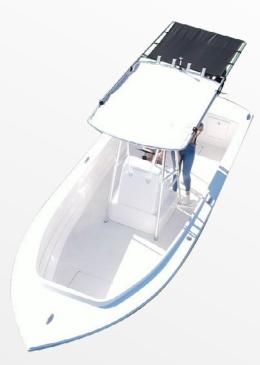

## AN AFFORDABLE POWER SHADE ON THE MARKET FOR BOATS UNDER 26 FEET

The SureShade PTX Power Shade is a new power-driven shade system that can be easily installed on any boat under 26' with a soft T-top or Hardtop. The system deploys an approximate 5' shade in 28 seconds and consists of two actuators powered by individual 12V DC motors.

#### Instant Shade With a Push of a Button

Easy installation on a soft T-top or Hardtop

Includes a unique integrated boot