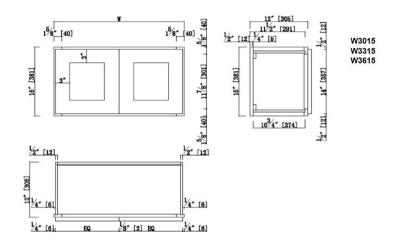

## **SPECIFICATIONS**

| MATERIAL CONSTRUCTION: | Wood                  |        | NUMBER OF SHELVES:              |       | 0                    |
|------------------------|-----------------------|--------|---------------------------------|-------|----------------------|
| WOOD SPECIES:          | Maple                 |        | SHELF STYLE:                    |       | N/A                  |
| ASSEMBLED DIMENSIONS:  | 15" H x 30" L x 12" D |        | ADJUSTIBLE SHELVES:             |       | N/A                  |
| ASSEMBLED WEIGHT:      | 23 lbs.               |        | SHELF ADJUSTIBILITY INCREMENTS: |       | N/A                  |
| KITCHEN CABINET TYPE:  | Wall                  |        | SHELF DIMENSIONS:               |       | $N/A"W \times N/A"D$ |
| MOUNTING TYPE:         | Wall Mount            |        | SHELF THICKNESS:                |       | N/A                  |
| CONSTRUCTION TYPE:     | Face Frame            |        | SHELF MATERIAL:                 |       | N/A                  |
| HINGE STYLE:           | Soft Close            |        | FACE FRAME MATERIAL:            |       | Solid Maple          |
| DOOR STYLE:            | 2 Wood shaker doors   |        | SIDES MATERIAL:                 |       | Plywood              |
| NUMBER OF DRAWERS:     | 0                     |        | BOTTOM MATERIAL:                |       | Plywood              |
| DRAWER DIMENSIONS I:   | N/A                   |        | BACK PANEL MATERIAL:            |       | Plywood              |
| DRAWER DIMENSIONS 2:   | N/A                   |        | BACK BRACE MATERIAL:            |       | Wood                 |
| DRAWER DIMENSIONS 3:   | N/A                   |        | TOE KICK INSET WIDTH:           |       | N/A                  |
| DWR BOX MATERIAL:      | N/A                   |        |                                 |       |                      |
| DWR CONSTRUCTION:      | N/A                   |        |                                 |       |                      |
| DWR GLIDE:             |                       |        |                                 |       |                      |
| FAKE DWR QTY:          | 0                     |        |                                 |       |                      |
| FAKE DWR LOCATION:     | N/A                   | INITEA | دام <sup>R</sup> 8ع             |       |                      |
|                        |                       | 1 YEAR |                                 | TYPE: |                      |
|                        |                       |        | C) 💶 ་ 🙉                        |       |                      |