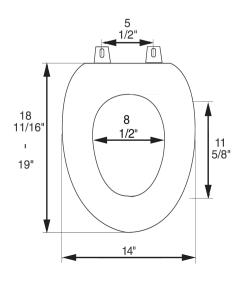

## **Product Specifications**

Hinge Design: Heavy duty plastic hinge with stainless steel screws

Ring Thickness: 3/4"

Ring Thickness with Bumper: 1 1/8" Height of Seat with Cover: 2 1/4" Size: ANSI Standard Toilet