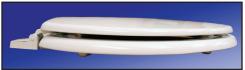

# **Deluxe Molded Wood - Contemporary Design Toilet Seat**Elongated Closed Front with Cover

## **Product Specifications**

Hinge Design: Heavy duty plastic hinge with stainless steel screws

Ring Thickness: 3/4"

Ring Thickness with Bumper: 1 1/8" Height of Seat with Cover: 2 1/4" Size: ANSI Standard Toilet