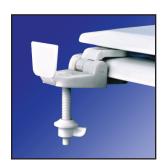

# **Hinge Color/Finish**

Specify white

## **Product Specifications**

Hinge Design: Heavy duty plastic hinge with stainless steel screws

Ring Thickness: 3/4"

Ring Thickness with Bumper: 1 1/8" Height of Seat with Cover: 2 1/4" Size: ANSI Standard Toilet

Factory-installed "living" hinge covers w/stainless steel screws