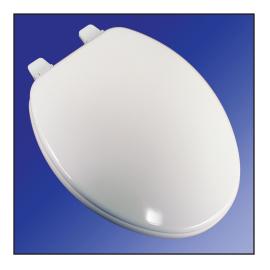

# **Deluxe Molded Wood - Contemporary Design Toilet Seat**Elongated Closed Front with Cover

#### **Features**

- · Durable Molded Wood
- · Multi-coat high gloss enamel paint
- · UV paint color protection
- · Adjustable top mount hinge
- · Color matching hinge and bumpers
- · Four bumpers on ring for stability
- · Non-skid rubberized pads
- · Corrosion resistant stainless steel screws
- · Corrosion proof POM nuts and bolts

### **Additional Information**

Comfort™ Seats molded wood utilizes the finest paint to seal and beautify the molded wood core with deep lustrous color and rock hard enamel durability.

Corrosion proof, self-aligning hardware