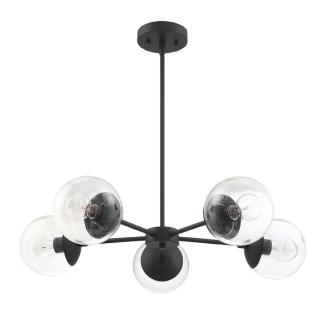

## Gracelyn 5-Light Dimmable Chandelier

Matte Black

## **SPECIFICATIONS**

MOUNTING: Chandelier

SLOPED CEILING ADAPTABLE:

LAMP TYPE: Maximum 60W

Medium Base Bulb

**BULB INCLUDED:** No WATTS PER BULB: 60W **TOTAL WATTAGE:** 300W **DIMMABLE:** Yes

MATERIAL CONSTRUCTION: Steel/Glass

Glass **GLASS/SHADE MATERIAL:** GLASS/SHADE TYPE: Seedy GLASS/SHADE COLOR: Clear

LED BRIGHTNESS (LUMENS):

LED COLOR CORRELATED TEMPERATURE (CCT):

LED COLOR RENDERING INDEX (CRI):

LED EFFICACY:

N/A

LED AVERAGE RATED LIFE: N/A