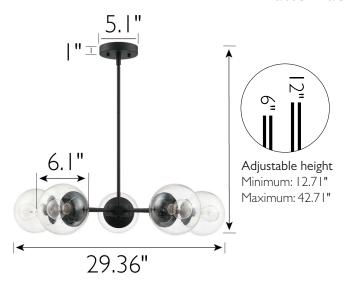

ASSEMBLED DIMENSIONS: 42.71" H × 29.36" L × 29.36" D

WEIGHT: 9.26 lbs.

**BACKPLATE DIMENSIONS:** N/A

CANOPY/PLATE DIMENSIONS: 1.02" H × 5.12" W × 5.12" D **GLASS/SHADE DIMENSIONS:** 5.73" H × 6.11" L × 6.11" D