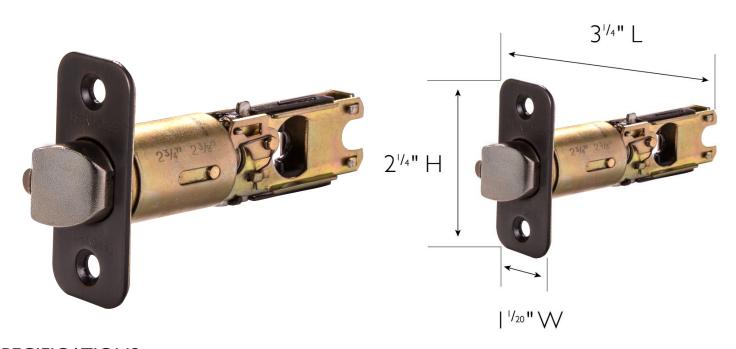

INTERIOR MAX PROJECTION: 0 LATCH TYPE: 6 Way / Universal / Drive-in ASSEMBLED WEIGHT: 0.25 lbs. (drive in + 2 faceplates)

ASSEMBLED HEIGHT: 2.25" LATCHBOLT THROW DISTANCE: 0.5"

ASSEMBLED HEIGHT: SPINDLE TYPE: Square

ASSEMBLED LENGTH: 3.25" SPINDLE TYPE: Square

ASSEMBLED WIDTH/DEPTH: 1.05" MOUNTING HARDWARE INCLUDED: Yes

CROSS BORE: 2.13" TOOLS NEEDED FOR INSTALLATION: Phillips Screwdriver

EDGE BORE: I"

Reversible

**WARRANTY:** 5-Year limited warranty