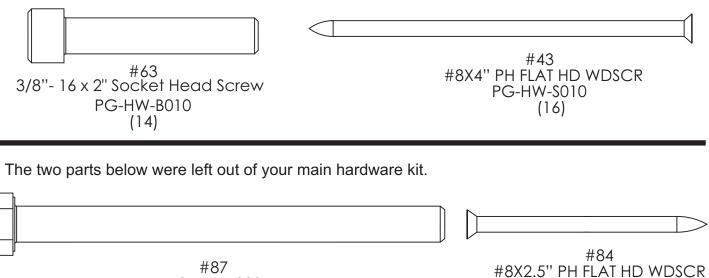

## **ADDENDUM TO PG102 MANUAL**

An update kit has been included in this box. The kit contains replacements or additional hardware not included in the main kit.

The two parts below are replacements for the parts in your main hardware kit. These items are too short in the main hardware kit for your set.

#87 PG-HW-B009 3/8''-16 X 4.5'' HEX BOLT (4) #84 #8X2.5'' PH FLAT HD WDSCR PG-HW-S009 (6)

On page 12 of your manual the ladder width dimensions are incorrect. Use the dimensions below in place of those dimensions. **IMPORTANT! Before installing part #18 check for proper orientation. The top of part #18 is 11" from center of top rung #19 to top of part.** 