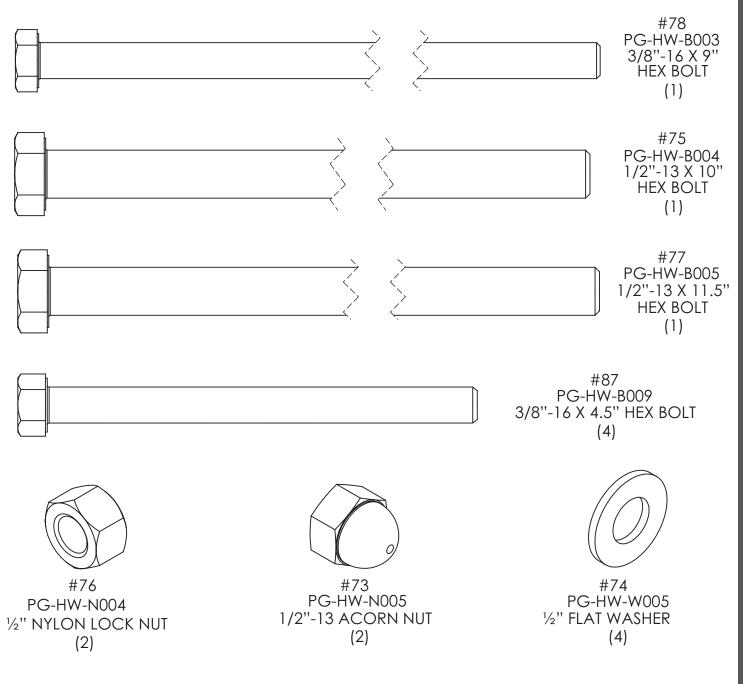

The parts below were identified withe the wrong item number on **page 10** of your manual. Use the following information.

On **page 20** the deck boards are labeled incorrectly in the manual. The proper deck board order is as follows from either end.