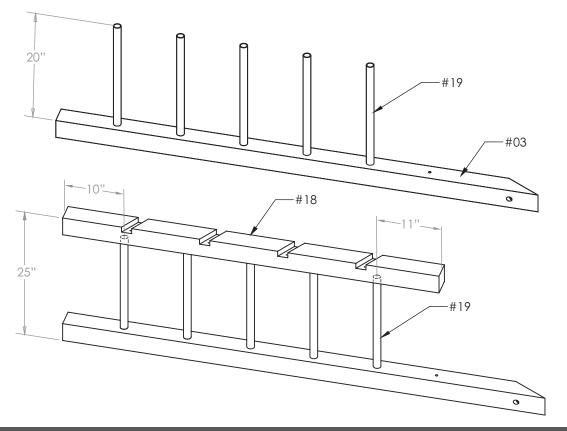

#87 PG-HW-B009 3/8''-16 X 4.5'' HEX BOLT (4) #84 #8X2.5'' PH FLAT HD WDSCR PG-HW-S009 (6)

On page 12 of your manual the ladder width dimensions are incorrect. Use the dimensions below in place of those dimensions. **IMPORTANT! Before installing part #18 check for proper orientation. The top of part #18 is 11" from center of top rung #19 to top of part.** 

The parts below were identified withe the wrong item number on **page 10** of your manual. Use the following information.

On **page 20** the deck boards are labeled incorrectly in the manual. The proper deck board order is as follows from either end.