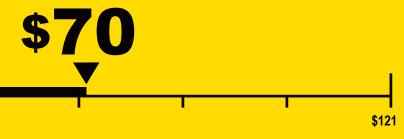

## ERERGYGUDE Room Air Conditioner Denali Aire

Room Air Conditioner
Without Reverse Cycle
With Louvered Sides

\$49

Model 3DANC8K
Capacity: 8,100 BTUs

**Cost Range of Similar Models** 

10.9

**Combined Energy Efficiency Ratio** 

Your cost will depend on your utility rates and use.

- Cost range based only on models of similar capacity without reverse cycle and with louvered sides.
- Estimated energy cost based on a national average electricity cost of 13 cents per kWh and a seasonal use of 8 hours a day over a 3 month period.
- For more information, visit www.ftc.gov/energy.