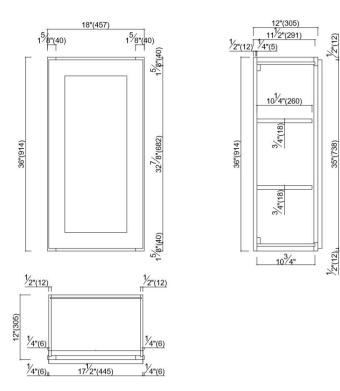

## **SPECIFICATIONS**

| SPECIFICATIONS                |                                 |                                 |                      |
|-------------------------------|---------------------------------|---------------------------------|----------------------|
| MATERIAL CONSTRUCTION:        | Wood                            | NUMBER OF SHELVES:              | 2                    |
| WOOD SPECIES:                 | Maple                           | SHELF STYLE:                    | Wood                 |
| ASSEMBLED DIMENSIONS:         | 36" H × 18" L × 12" D           | ADJUSTIBLE SHELVES:             | Yes                  |
| ASSEMBLED WEIGHT:             | 35.97 lbs.                      | SHELF ADJUSTIBILITY INCREMENTS: | 2.5"                 |
| KITCHEN CABINET TYPE:         | Wall                            | SHELF DIMENSIONS:               | 16.75" W x 10.25" D  |
| MOUNTING TYPE:                | Wall Mount                      | SHELF THICKNESS:                | 0.75"                |
| CONSTRUCTION TYPE:            | Face Frame                      | SHELF MATERIAL:                 | Plywood; Wood        |
| HINGE STYLE:                  | Soft Close                      | FACE FRAME MATERIAL:            | HDF                  |
| DOOR STYLE:                   | I Solid wood frame shaker door, | SIDES MATERIAL:                 | Plywood              |
| DRAWER DIMENSIONS I:          | reversible<br>N/A               | BOTTOM MATERIAL:                | Plywood              |
| DRAWER DIMENSIONS 1:          | N/A                             | BACK PANEL MATERIAL:            | Plywood              |
| DRAWER DIMENSIONS 2:          | N/A                             | BACK BRACE MATERIAL:            | Wood                 |
| DWR BOX MATERIAL:             | N/A                             | TOE KICK INSET WIDTH:           | N/A                  |
| DWR CONSTRUCTION:             | N/A                             | TOOLS NEEDED FOR INSTALLATION:  |                      |
| DWR GLIDE:                    | N/A                             |                                 | Mallet Wood Glue     |
| FAKE DWR QTY:                 | 0                               | FASTENER TYPE:                  | Wood screws, various |
| FAKE DWR LOCATION:            | N/A                             | ده <sup>ع</sup> م               |                      |
|                               | 1 VEAR                          | TYPE:                           |                      |
| WARRANTY:                     | I-Year limited warranty         | JOB:                            |                      |
| LEGAL FOR SALE IN CALIFORNIA: | Yes                             | ORDER CODE:                     |                      |
|                               | CARB Phase 2                    | APPROVALS:                      |                      |
| TSCA TITLE IV COMPLIANT:      | Yes Touch-up kit                | COMPLIANT                       |                      |