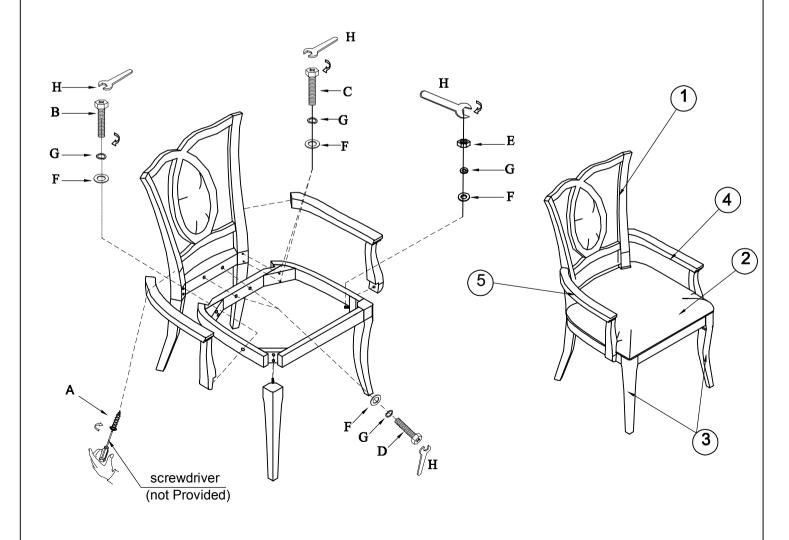

## HARDWARE PACK

## PART LIST

| NO. | DRAWING              | DESCRIPTION | SIZE                                | QTY   | NO. | DRAWING | DESCRIPTION  | QTY      |
|-----|----------------------|-------------|-------------------------------------|-------|-----|---------|--------------|----------|
| Α   | <b>Q</b> 00000>      | Screw       | 8#x1-1/2"                           | 2pcs  | 1   |         | Chair back   | 1pc      |
| В   | <b>Communication</b> | Bolt        | $\frac{5}{16}$ "×1- $\frac{3}{4}$ " | 2pcs  | 2   |         | Seat Cushion | 1pc      |
| С   |                      | Bolt        | $\frac{5}{16}$ "×2- $\frac{1}{2}$ " | 4pcs  | 3   |         | Front leg    | 2pcs     |
| D   |                      | Bolt        | 5/16"×2"                            | 2pcs  | 4   | 9       | Left Arm     | 1pc      |
| Е   |                      | Nut         | <u>5</u> "×12                       | 4pcs  | (5) |         | Right Arm    | 1pc      |
| F   |                      | Flat washer | 5/16"×19×2                          | 12pcs |     |         |              | <u> </u> |
| G   | <b>©</b>             | Lock washer | <u>5</u> "×12×3                     | 12pcs |     |         |              |          |
| Н   | 2                    | Wrench      | 12mm                                | 1pc   |     |         |              |          |