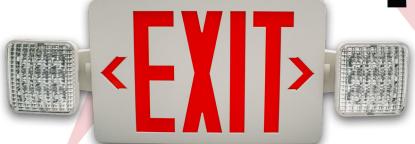

## ECL3

Self Diagnostic LED Combo Exit Sign & Emergency Light

The NICOR ECL3 Series offers self-diagnostic testing in an Exit/Emergency combo. Provide direct illumination to any paths of egress with the high output and adjustable LED heads. The evenly illuminated exit sign is available with red or green stencils and two faces for single or double face options. Installation is easy with surface, ceiling, or wall mount options along with field removable chevrons for universal configuration.

## Example: ECL31UNVWHR2SD

| Series | Version              | Voltage                 | Housing Color     | Letter Color     | Number of Faces              | Remote Capable     | Number of Sides               |
|--------|----------------------|-------------------------|-------------------|------------------|------------------------------|--------------------|-------------------------------|
| ECL3   | <b>1</b> (Version 1) | <b>UNV</b> (120/227VAC) | <b>WH</b> (White) | <b>G</b> (Green) | <b>2</b> (Single and Double) | _ (Non-remote)     | - <b>SD</b> (Self Diagnostic) |
|        |                      |                         |                   | R (Red)          |                              | R (Remote capable) |                               |