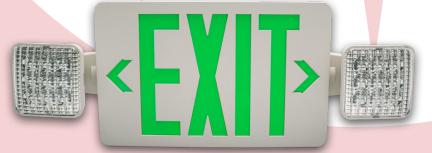

## ECL3

Self Diagnostic LED Combo Exit Sign & Emergency Light

The NICOR ECL3 Series offers self-diagnostic testing in an Exit/Emergency combo. Provide direct illumination to any paths of egress with the high output and adjustable LED heads. The evenly illuminated exit sign is available with red or green stencils and two faces for single or double face options. Installation is easy with surface, ceiling, or wall mount options along with field removable chevrons for universal configuration.

## Example: ECL31UNVWHR2SD

| Series | Version              | Voltage                 | Housing Color     | Letter Color     | Number of Faces              | Remote Capable     | Number of Sides               |
|--------|----------------------|-------------------------|-------------------|------------------|------------------------------|--------------------|-------------------------------|
| ECL3   | <b>1</b> (Version 1) | <b>UNV</b> (120/227VAC) | <b>WH</b> (White) | <b>G</b> (Green) | <b>2</b> (Single and Double) | _ (Non-remote)     | - <b>SD</b> (Self Diagnostic) |
|        |                      |                         |                   | R (Red)          |                              | R (Remote capable) |                               |