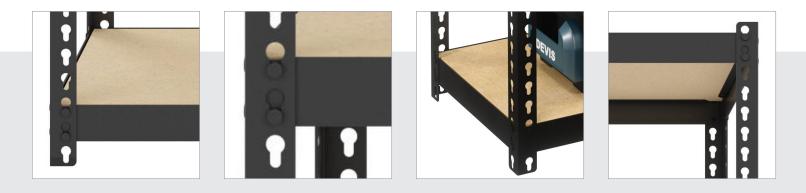

# **FEATURES**

- Three sizes available, 30"H, 48"H and 60"H (3, 4, and 5 shelf units)
- 150 lb weight capacity per shelf
- 12" deep units fit almost anywhere
- Steel frame with rust-resistant, powder-coat finish
- Riveted steel construction
- Simple assembly, boltless design
- · Assembles vertically or horizontally
- Durable steel construction with non-porous surface is easy to clean and disinfect