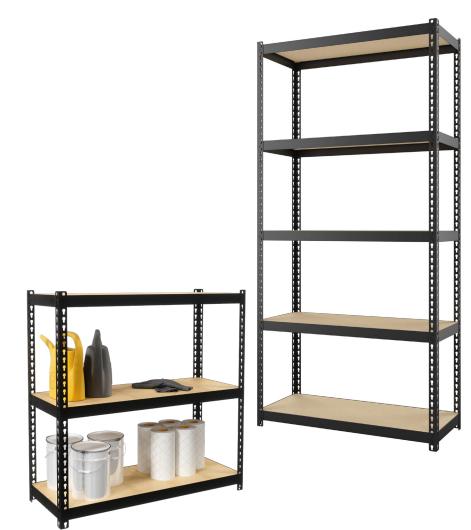

# **FEATURES**

- Three sizes available, 30"H, 48"H and 60"H (3, 4, and 5 shelf units)
- 150 lb weight capacity per shelf
- 12" deep units fit almost anywhere
- Steel frame with rust-resistant, powder-coat finish
- Riveted steel construction
- Simple assembly, boltless design
- · Assembles vertically or horizontally
- Durable steel construction with non-porous surface is easy to clean and disinfect

# DIMENSIONS

- 3-Shelf Unit 30"H x 30"W x 12"D
- 4-Shelf Unit 48"H x 30"W x 12"D
- 5-Shelf Unit 60"H x 30"W x 12"D