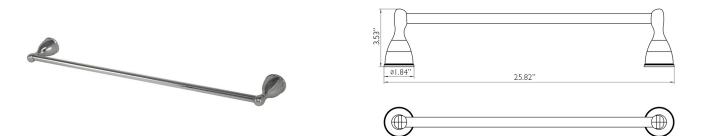

## SPECIFICATIONS

| MATERIAL CONSTRUCTION:         | Steel/Zinc                   |
|--------------------------------|------------------------------|
| PVD FINISH:                    | No                           |
| ASSEMBLY REQUIRED:             | Yes                          |
| TOOLS NEEDED FOR INSTALLATION: | Screwdriver                  |
| ASSEMBLED DIMENSIONS:          | 3.54" H × 25.87" L × 1.85" D |
| ASSEMBLED WEIGHT:              | 0.95 lbs.                    |
| MIN. LENGTH:                   | N/A                          |
| MAX LENGTH:                    | N/A                          |
| SCREWS INCLUDED:               | Yes                          |
| DRYWALL ANCHORS INCLUDED:      | Yes                          |
| CENTER TO CENTER:              | N/A                          |
|                                |                              |