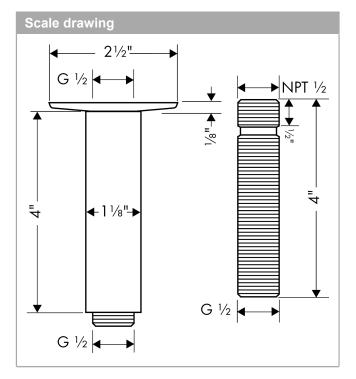

## **Features**

- · Brass
- · 1/2" NPT
- 4" pipe, Escutcheon, Includes adjustible installation nipple, Multiple pipes may be joined in series to create a longer extension

**Extension Pipe for Ceiling Mount** 