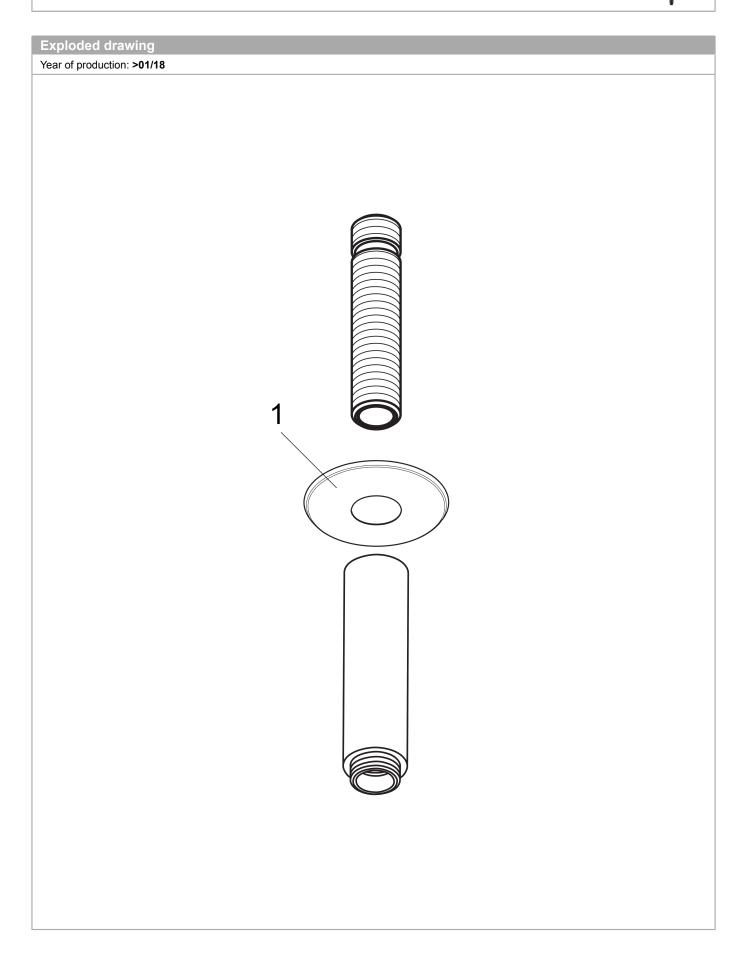

Finishes : rubbed bronze Part no. : 27479921

**Extension Pipe for Ceiling Mount**Finishes: **rubbed bronze** Part no Part no. : 27479921

T

| os. | Description | Part no. | Price | Pι |
|-----|-------------|----------|-------|----|
|     | escutcheon  | 97734920 | -     |    |
|     |             |          |       |    |
|     |             |          |       |    |
|     |             |          |       |    |
|     |             |          |       |    |
|     |             |          |       |    |
|     |             |          |       |    |
|     |             |          |       |    |
|     |             |          |       |    |
|     |             |          |       |    |
|     |             |          |       |    |
|     |             |          |       |    |
|     |             |          |       |    |
|     |             |          |       |    |
|     |             |          |       |    |
|     |             |          |       |    |
|     |             |          |       |    |
|     |             |          |       |    |
|     |             |          |       |    |
|     |             |          |       |    |
|     |             |          |       |    |
|     |             |          |       |    |
|     |             |          |       |    |
|     |             |          |       |    |
|     |             |          |       |    |
|     |             |          |       |    |
|     |             |          |       |    |
|     |             |          |       |    |
|     |             |          |       |    |
|     |             |          |       |    |
|     |             |          |       |    |
|     |             |          |       |    |
|     |             |          |       |    |