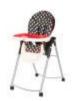

## AdjusTable High Chair

## HC230CLV Mickey Silhouette

- 3-position recline for versatile newborn, infant and toddler feeding
- 6-position height adjustment
- 4-position tray with 1-hand removal
- Dishwasher safe insert tray
- 5-point harness converts to 3-point when child is ready
- Machine washable seat pad