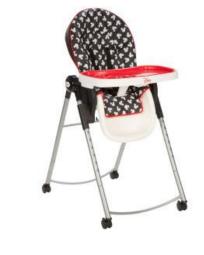

## AdjusTable High Chair

## HC230CLV Mickey Silhouette

- 3-position recline for versatile newborn, infant and toddler feeding
- 6-position height adjustment
- 4-position tray with 1-hand removal
- Dishwasher safe insert tray
- 5-point harness converts to 3-point when child is ready
- Machine washable seat pad