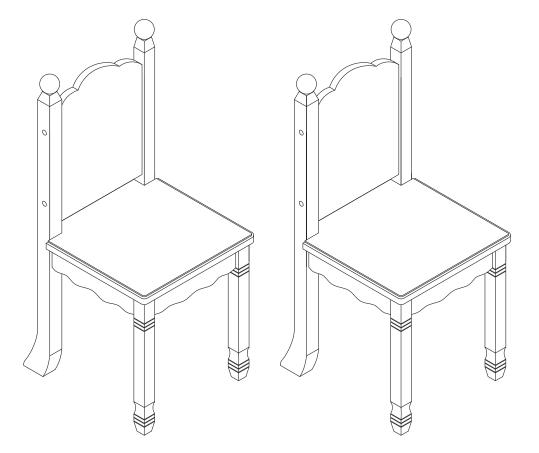

### Fantasy Fields Magic Garden Set of 2 Chair

W-7484A2

Not for children under 3yrs The toy is to be assembled by an adult. TIME SAVER! 3D Interactive Instruction