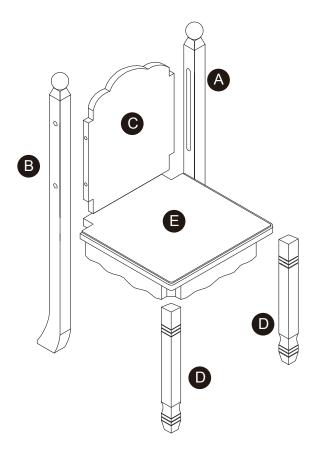

#### Exploded Drawing

| Product Parts          |                          |       |       |       |  |
|------------------------|--------------------------|-------|-------|-------|--|
| A                      | B                        | C     | D     | 6     |  |
|                        |                          |       |       |       |  |
| 2 pcs                  | 2 pcs                    | 2 pcs | 4 pcs | 2 pcs |  |
| Hardware               |                          |       |       |       |  |
| 1                      | 2                        |       |       |       |  |
| 1.73 "<br>M6*44mm<br>© | 2.36 "<br>Ø5*60mm<br>(%) |       |       |       |  |
| 16 SETS                | 8 pcs                    |       |       |       |  |