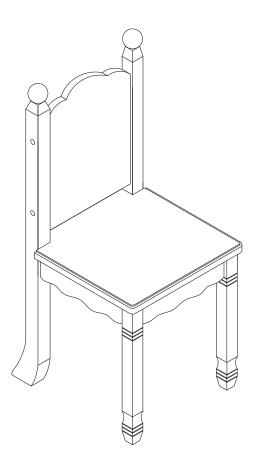

### Fantasy Fields Magic Garden Set of 2 Chair

W-7484A2

Not for children under 3yrs The toy is to be assembled by an adult. TIME SAVER! 3D Interactive Instruction