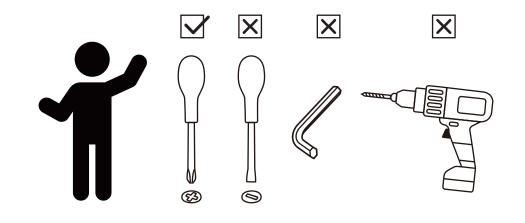

#### Exploded Drawing

| Product Parts          |                          |       |       |       |  |
|------------------------|--------------------------|-------|-------|-------|--|
| A                      | B                        | C     | D     | 6     |  |
|                        |                          |       |       |       |  |
| 2 pcs                  | 2 pcs                    | 2 pcs | 4 pcs | 2 pcs |  |
| Hardware               |                          |       |       |       |  |
| 1                      | 2                        |       |       |       |  |
| 1.73 "<br>M6*44mm<br>© | 2.36 "<br>Ø5*60mm<br>(%) |       |       |       |  |
| 16 SETS                | 8 pcs                    |       |       |       |  |