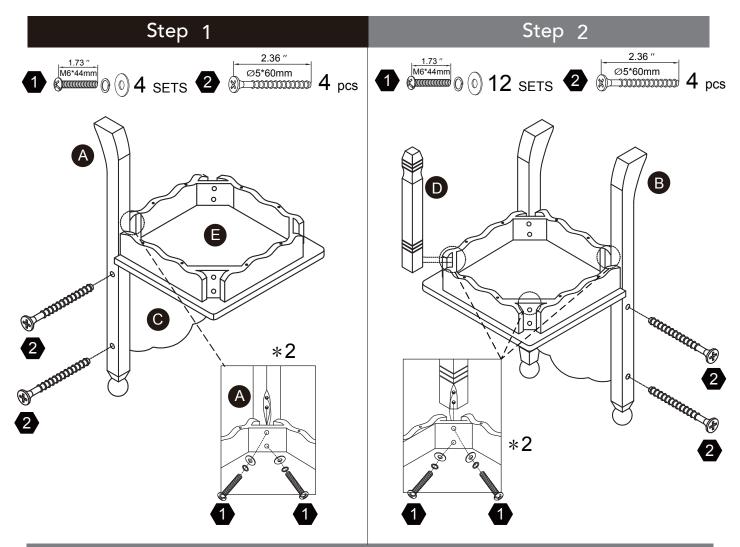

# Thank you for choosing Teamson Kids

#### Exploded Drawing







| Product Parts          |                          |       |       |       |  |
|------------------------|--------------------------|-------|-------|-------|--|
| A                      | B                        | C     | D     | 6     |  |
|                        |                          |       |       |       |  |
| 2 pcs                  | 2 pcs                    | 2 pcs | 4 pcs | 2 pcs |  |
| Hardware               |                          |       |       |       |  |
| 1                      | 2                        |       |       |       |  |
| 1.73 "<br>M6*44mm<br>© | 2.36 "<br>Ø5*60mm<br>(%) |       |       |       |  |
| 16 SETS                | 8 pcs                    |       |       |       |  |





Step 3



Quest