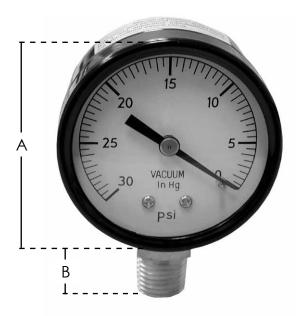

## features & benefits:

- 1/4" brass lower connection
- -30 to 0 inch Hg
- Black steel case with bronze internals

This product and others like it can be found in the Jones Stephens catalog. Call today to order your catalog or download it from our website: www.plumbest.com

| PART NO. | DESCRIPTION  | А  | В    |
|----------|--------------|----|------|
| G63001   | Vacuum Gauge | 2″ | 3/4″ |

Jones Stephens Corporation 3249 Moody Parkway • Moody, Alabama 35004 Toll Free Phone: 1-800-355-6637 • Toll Free Fax: 1-800-462-6991 www.plumbest.com