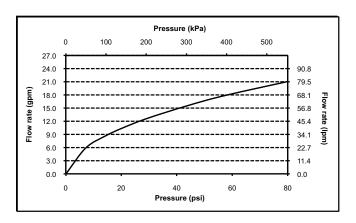

#### **FEATURES**

- Shape Memory Alloy (SMA) coil allows faster temperature response than conventional wax-type thermostatic valves
- Corrosion resistant
- 3/4" pipe size allows for multiple shower hook ups
- Requires volume control valve or positive shut off valve

#### PRODUCT SPECIFICATION

The thermostatic mixing valve shall feature the Shape Memory Alloy (SMA) for faster temperature response. Thermostatic mixing valve shall be TOTO Model TSTT.