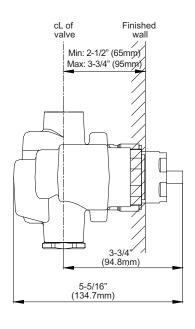

### **SPECIFICATIONS**

Warranty Lifetime Limited Warranty

(Residential Use)

One Year (Commercial Use)

Material BrassShipping Weight 8.5 lbs.

Shipping Dimensions 11-3/4"L x 7-1/4"W x

7-1/4"H

These dimensions and specifications are subject to change without notice