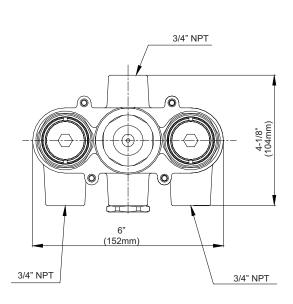

### **SPECIFICATIONS**

Warranty Lifetime Limited Warranty

(Residential Use)

One Year (Commercial Use)

Material BrassShipping Weight 8.5 lbs.

Shipping Dimensions 11-3/4"L x 7-1/4"W x

7-1/4"H

These dimensions and specifications are subject to change without notice