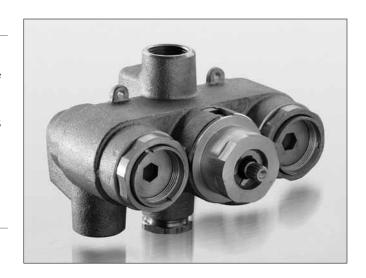

# 3/4" Thermostatic Mixing Valve (Rough Valve only)

#### **FEATURES**

- Shape Memory Alloy (SMA) coil allows faster temperature response than conventional wax-type thermostatic valves
- Corrosion resistant
- 3/4" pipe size allows for multiple shower hook ups
- Requires volume control valve or positive shut off valve

#### PRODUCT SPECIFICATION

The thermostatic mixing valve shall feature the Shape Memory Alloy (SMA) for faster temperature response. Thermostatic mixing valve shall be TOTO Model TSTT.