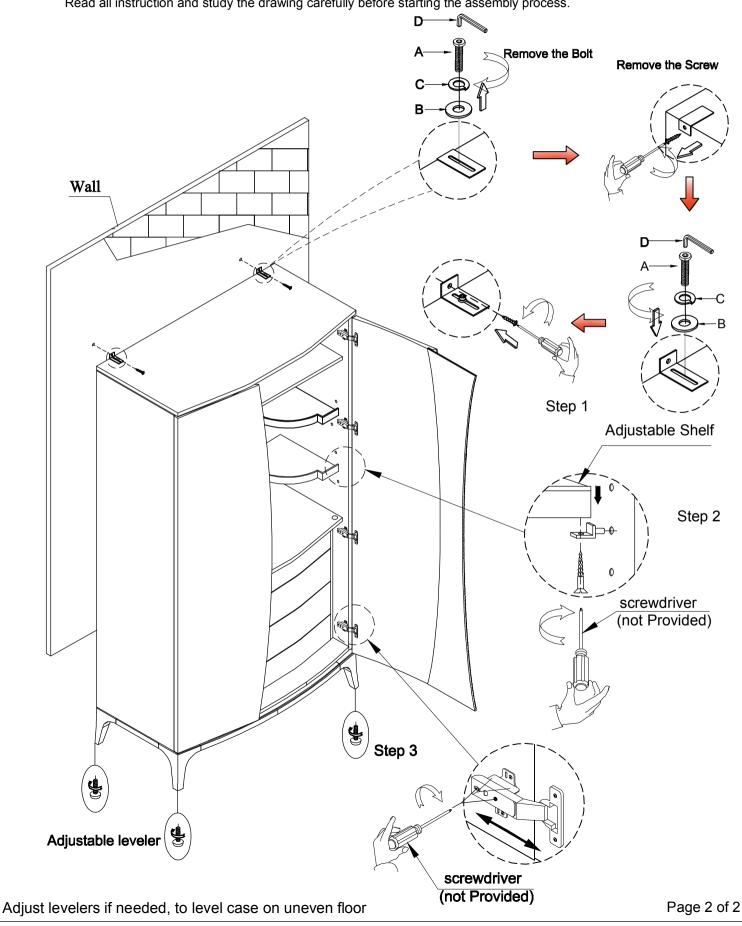

## HARDWARE PACK

| NO. | DRAWING   | DESCRIPTION | SIZE                               | QTY  |
|-----|-----------|-------------|------------------------------------|------|
| Α   | <b>67</b> | Bolt        | 1/4"×3/4"                          | 2pcs |
| В   |           | Flat washer | <sup>1</sup> / <sub>4</sub> "×16×2 | 2pcs |
| С   | ٧         | Lock washer | <sup>1</sup> / <sub>4</sub> "×12×3 | 2pcs |
| D   |           | Wrench      | 4mm                                | 1pc  |

## PART LIST

| NO. | DRAWING | DESCRIPTION      | QTY  |
|-----|---------|------------------|------|
| 1   |         | Wardrobe         | 1pc  |
| 2   |         | Adjustable Shelf | 4pcs |

Read all instruction and study the drawing carefully before starting the assembly process.