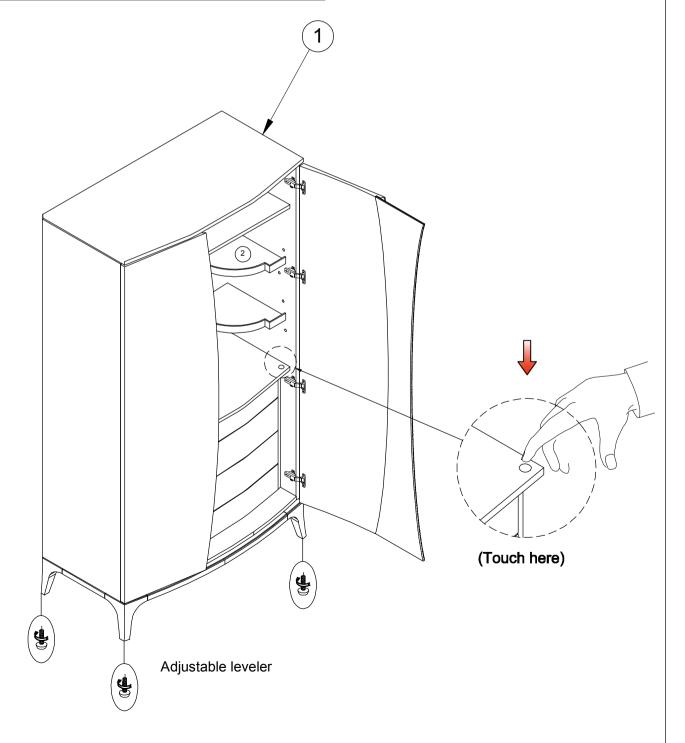

## PART LIST

| NO. | DRAWING | DESCRIPTION      | QTY  |
|-----|---------|------------------|------|
| 1   |         | Wardrobe         | 1pc  |
| 2   |         | Adjustable Shelf | 4pcs |