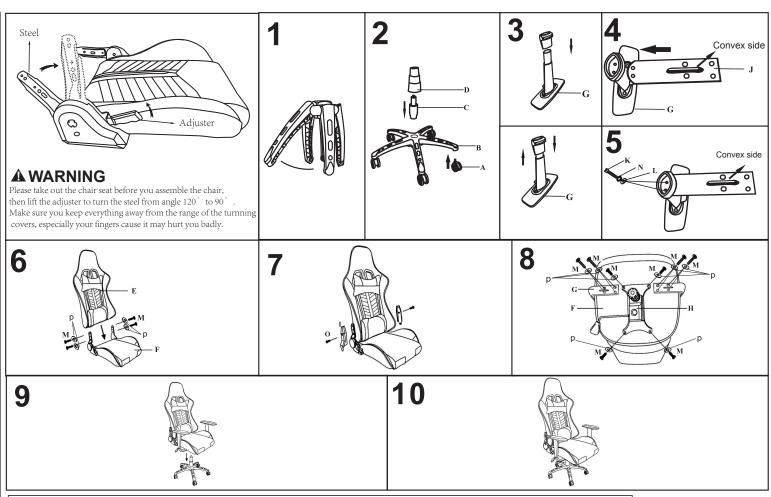

## **ESS-6065**

| PART<br>Piéce<br>Pieza |                                              | Qty.<br>Qte.<br>Ctd. |
|------------------------|----------------------------------------------|----------------------|
| A                      |                                              | 5                    |
| В                      |                                              | 1                    |
| С                      |                                              | 1                    |
| D                      |                                              | 1                    |
| Е                      |                                              | 1                    |
| F                      |                                              | 1                    |
| G                      |                                              | 1                    |
| Н                      |                                              | 1                    |
| I                      |                                              | 2                    |
| J                      | (; <u>°</u> °                                | 2                    |
| К                      | <b>Σ</b>                                     | 4                    |
| L                      | 0                                            | 4                    |
| M                      | <b>□                                    </b> | 16                   |
| N                      |                                              | 4                    |
| О                      | <b>—</b>                                     | 2                    |
| Р                      | 0                                            | 16                   |
| Q                      |                                              | 2                    |