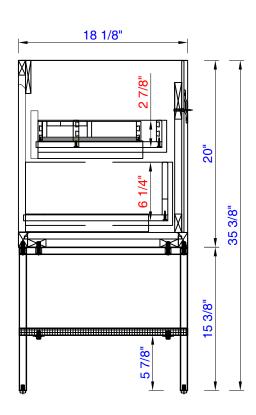

Please consult our website for Countertop Diagrams: www.jamesmartinvanities.com

35.4

Item Number: 801-V35.4-GW 801-V35.4-WLT 801-V35.4-MGG 803-B18.1-BNK 803-B18.1-GW 803-B18.1-MBK 803-B18.1-RGD

Milan 35.4" Single Vanity Cabinet
Milan 18.1" Depth Stainless Steel Base(Tall)
Diagrams with Dimensions
page 03 of 03