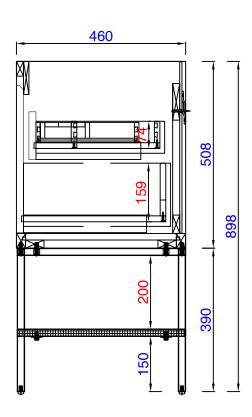

Please consult our website for Countertop Diagrams: www.jamesmartinvanities.com

Item Number: 801-V35.4-GW 801-V35.4-WLT 801-V35.4-MGG 803-B18.1-BNK 803-B18.1-GW 803-B18.1-MBK 803-B18.1-RGD

Milan 900mm Single Vanity Cabinet Milan 458mm Depth Stainless Steel Base(Tall) Diagrams with Dimensions page 03 of 03