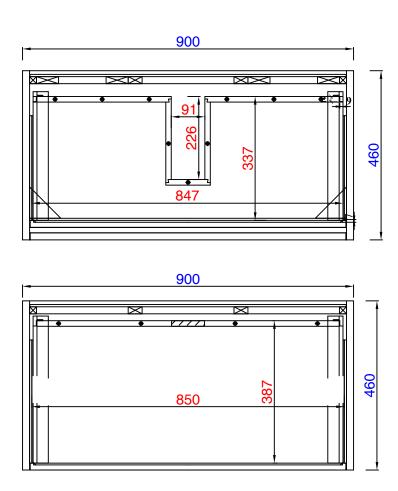

Item Number: 801-V35.4-GW 801-V35.4-WLT 801-V35.4-MGG 803-B18.1-BNK 803-B18.1-GW 803-B18.1-MBK 803-B18.1-RGD

Milan 900mm Single Vanity Cabinet
Milan 458mm Depth Stainless Steel Base(Tall)
Diagrams with Dimensions
page 02 of 03

NOTE ONE: Countertops are not shown in these diagrams. (Cabinet Only)

NOTE TWO: Drawers (Shown) are designed to align with sinks in James Martin's Optional Countertops.

Customer's own countertops and sinks may align differently, and modification may be required.

Please consult our website for Countertop Diagrams: www.jamesmartinvanities.com

Item Number: 801-V35.4-GW 801-V35.4-WLT 801-V35.4-MGG 803-B18.1-BNK 803-B18.1-GW 803-B18.1-MBK 803-B18.1-RGD

Milan 900mm Single Vanity Cabinet Milan 458mm Depth Stainless Steel Base(Tall) Diagrams with Dimensions page 03 of 03