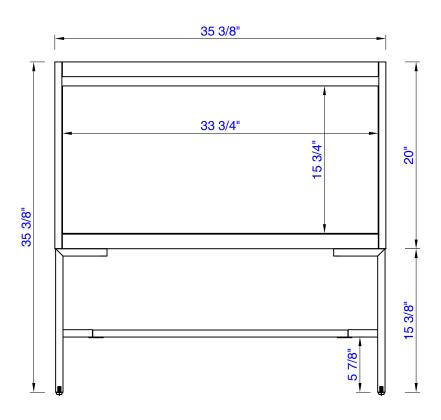

35.A

Item Number: 801-V35.4-GW 801-V35.4-WLT 801-V35.4-MGG 803-B18.1-BNK 803-B18.1-GW 803-B18.1-MBK

803-B18.1-RGD

Milan 35.4" Single Vanity Cabinet
Milan 18.1" Depth Stainless Steel Base(Tall)
Diagrams with Dimensions
page 01 of 03

NOTE ONE: Countertops are not shown in these diagrams. (Cabinet Only)

NOTE TWO: Drawers (Shown) are designed to align with sinks in James Martin's Optional Countertops.

Customer's own countertops and sinks may align differently, and modification may be required.