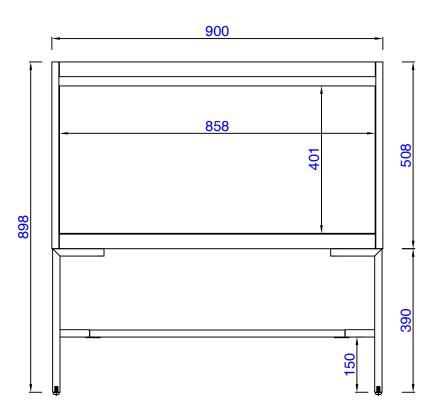

90mm

Item Number: 801-V35.4-GW 801-V35.4-WLT 801-V35.4-MGG 803-B18.1-BNK 803-B18.1-GW 803-B18.1-MBK 803-B18.1-RGD

Milan 900mm Single Vanity Cabinet
Milan 458mm Depth Stainless Steel Base(Tall)
Diagrams with Dimensions
page 01 of 03

NOTE ONE: Countertops are not shown in these diagrams. (Cabinet Only)

NOTE TWO: This vanity does not have a Backsplash.

Please consult our website for Countertop Diagrams: www.jamesmartinvanities.com

90mm