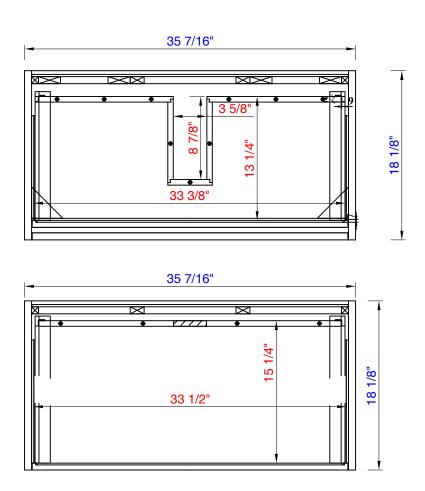

95.X

Item Number: 801-V35.4-GW 801-V35.4-WLT 801-V35.4-MGG 803-B18.1-BNK 803-B18.1-GW 803-B18.1-MBK 803-B18.1-RGD

Milan 35.4" Single Vanity Cabinet
Milan 18.1" Depth Stainless Steel Base(Tall)
Diagrams with Dimensions
page 02 of 03

NOTE ONE: Countertops are not shown in these diagrams. (Cabinet Only)

NOTE TWO: Drawers (Shown) are designed to align with sinks in James Martin's Optional Countertops.

Customer's own countertops and sinks may align differently, and modification may be required.