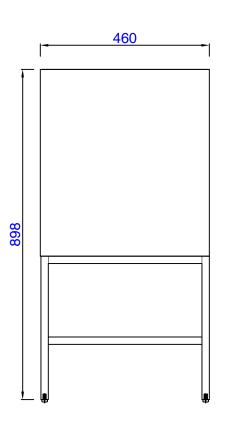

90mm

Item Number: 801-V35.4-GW 801-V35.4-WLT 801-V35.4-MGG 803-B18.1-BNK 803-B18.1-GW 803-B18.1-MBK 803-B18.1-RGD

Milan 900mm Single Vanity Cabinet
Milan 458mm Depth Stainless Steel Base(Tall)
Diagrams with Dimensions
page 01 of 03

NOTE ONE: Countertops are not shown in these diagrams. (Cabinet Only)

NOTE TWO: This vanity does not have a Backsplash.

Please consult our website for Countertop Diagrams: www.jamesmartinvanities.com

90mm