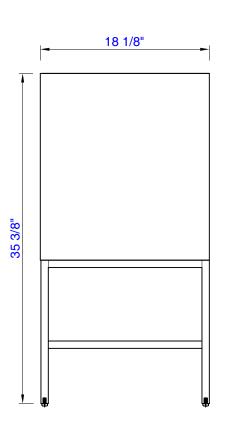

Please consult our website for Countertop Diagrams: www.jamesmartinvanities.com

35.4

Item Number: 801-V35.4-GW 801-V35.4-WLT 801-V35.4-MGG 803-B18.1-BNK 803-B18.1-GW 803-B18.1-MBK 803-B18.1-RGD

Milan 35.4" Single Vanity Cabinet
Milan 18.1" Depth Stainless Steel Base(Tall)
Diagrams with Dimensions
page 03 of 03