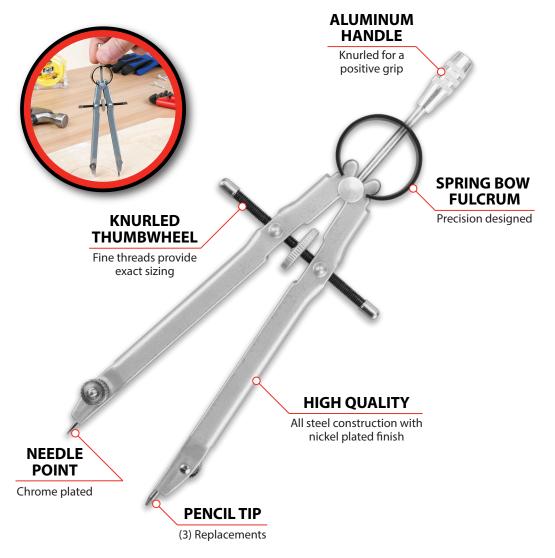

- High quality professional grade compass/divider for design work, math, geometry, art, drafting drawing and more
- fulcrum, and fine threaded rod and center wheel to create near perfect circles up to 10 inches (250mm) in diameter
- Knurled thumbwheel with fine threads provides exact sizing and resists movement to help ensure accuracy
- Precision designed with spring bow
  All steel construction with nickel plated finish, chrome plated needle point, and knurled aluminum handle
  - Includes spare screws and 3 replacement pencil tips