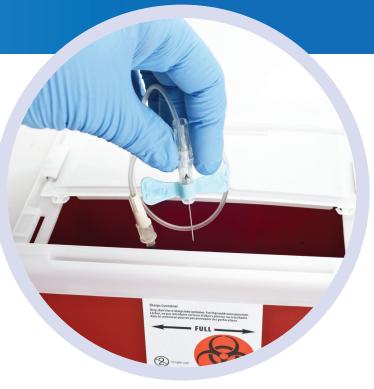

## SHARPS CONTAINERS

- Designed to safely dispose of used medical needles and other sharps
- Crafted with puncture-resistant plastic for improved safety
- Transparent lid allows for visual monitoring of contents to avoid overfilling
- · Wide openings allow for horizontal drop for maximum capacity to fill line
- Containers lock for final disposal
- Ideal for EMS, hospitals, nursing homes, clinics, and medical offices