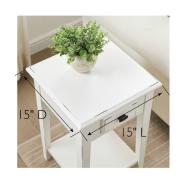

## **SPECIFICATIONS**

MATERIAL CONSTRUCTION: Wood

ASSEMBLY REQUIRED: Yes

TOOLS NEEDED FOR ASSEMBLY: Allen Wrench

ASSEMBLED DIMENSIONS:  $24" \text{ H} \times 15" \text{ L} \times 15" \text{ D}$ 

ASSEMBLED WEIGHT: 15 lbs. SHELF CLEARANCE: 14"