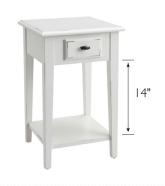

## **SPECIFICATIONS**

MATERIAL CONSTRUCTION: Wood

ASSEMBLY REQUIRED: Yes

TOOLS NEEDED FOR ASSEMBLY: Allen Wrench

ASSEMBLED DIMENSIONS:  $24" \text{ H} \times 15" \text{ L} \times 15" \text{ D}$ 

ASSEMBLED WEIGHT: 15 lbs. SHELF CLEARANCE: 14"