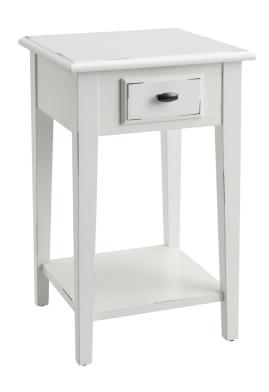

## Haven Ridge Square End Table, One Drawer Farmhouse White











## **SPECIFICATIONS**

MATERIAL CONSTRUCTION: Wood

ASSEMBLY REQUIRED: Yes

TOOLS NEEDED FOR ASSEMBLY: Allen Wrench

ASSEMBLED DIMENSIONS:  $24" \text{ H} \times 15" \text{ L} \times 15" \text{ D}$ 

ASSEMBLED WEIGHT: 15 lbs. SHELF CLEARANCE: 14"

SHELF STYLE: Fixed Shelf

ADJUSTABLE SHELVES: No NUMBER OF DRAWERS:

GLIDE STYLE: Wood

DRAWER FACE MATERIAL: US Poplar

DRAWER CONSTRUCTION: Dove Tail

TOP MATERIAL:

SIDES MATERIAL:

LEG MATERIAL:

SHELF MATERIAL: FINISH TYPE:

US poplar

US poplar / MDF

US poplar

MDF Painted

WARRANTY: I-Year limited warranty
TITLEVI COMPLIANT: Yes
PROP 65 HARMFUL MATERIAL: Wood Dust







TYPE: JOB: ORDER CODE: APPROVALS: