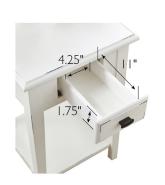

## **SPECIFICATIONS**

MATERIAL CONSTRUCTION: Wood

ASSEMBLY REQUIRED: Yes

TOOLS NEEDED FOR ASSEMBLY: Allen Wrench

ASSEMBLED DIMENSIONS:  $24" \text{ H} \times 15" \text{ L} \times 15" \text{ D}$ 

ASSEMBLED WEIGHT: 15 lbs. SHELF CLEARANCE: 14"

SHELF STYLE: Fixed Shelf

ADJUSTABLE SHELVES: No NUMBER OF DRAWERS:

GLIDE STYLE: Wood

DRAWER FACE MATERIAL: US Poplar

DRAWER CONSTRUCTION: Dove Tail

TOP MATERIAL:

SIDES MATERIAL:

LEG MATERIAL: