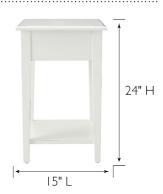

## **SPECIFICATIONS**

MATERIAL CONSTRUCTION: Wood

ASSEMBLY REQUIRED: Yes

TOOLS NEEDED FOR ASSEMBLY: Allen Wrench

ASSEMBLED DIMENSIONS:  $24" \text{ H} \times 15" \text{ L} \times 15" \text{ D}$ 

ASSEMBLED WEIGHT: 15 lbs. SHELF CLEARANCE: 14"