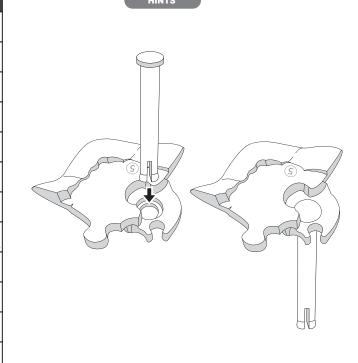

#30 Insert the stick into the upper body, and build the leg part in next step.

18