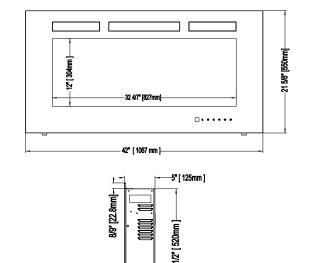

**Competitive Advantages**

- High Power LED lights provide day or night intensity and require no servicing
- Ultra slim design
- · Can be fully recessed into the wall for a flush appearance or easily hang on the wall with the built-in mounting bracket

### Features and Benefits

- · Simply plugs into a 120V wall outlet
- Easy access manual on/off switch
- · Suitable for any room including bedrooms, sitting rooms and mobile homes
- Paintable cord cover included (covers cord and can be painted to blend in with existing décor)
- · Glass ember bed accents the flame
- Flame choice of orange or yellow and a mixture of in-between
- Convenient remote control (controls flame intensity, flame color option, blower, heat output and timer)
- Up to 5,000 BTU's
- 903 sq. in. viewing area
- 1,500 Watts





ົລ

### Media and Trim Features Options









Touch Screen Control Panel







CONTIÑENT

- 103 Miller Drive, Crittenden, Kentucky, USA 41030
  24 Napoleon Road, Barrie, Ontario, Canada L4M 0G8
  7200 Trans Canada Highway, Montreal, Quebec, Canada H4T 1A3

Tel: 1-866-820-8686