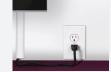

### Features and Benefits

- · Simply plugs into a 120V wall outlet
- Easy access manual on/off switch
- · Suitable for any room including bedrooms, sitting rooms and mobile homes
- Paintable cord cover included (covers cord and can be painted to blend in with existing décor)
- · Glass ember bed accents the flame
- Flame choice of orange or yellow and a mixture of in-between
- Convenient remote control (controls flame intensity, flame color option, blower, heat output and timer)
- Up to 5,000 BTU's
- 903 sq. in. viewing area
- 1,500 Watts