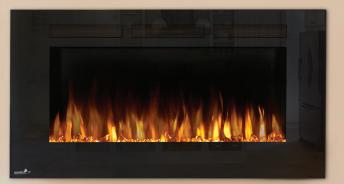

# CEFL42FH Linear Electric Fireplace Shown with Orange Flame Color

Visit continentalfireplaces.com and see our Professional Support Center for the latest installation manuals, specification sheets and additional information.

# Continental CEFL42FH Linear Electric Fireplace

Change the look of an entire room simply by hanging Continental's CEFL42FH Continental Wall Hanging Electric Fireplace on the wall. No need for gas fitters or other expensive installation professionals. Simply hang this electric fireplace with ease on the wall of any room and control heat output, flame height, brightness and color with the touch of a button. Placing Continental's newest Wall Hanging Electric Fireplace in any room will make a huge impact.

### Features and Benefits

- · Simply plugs into a 120V wall outlet
- Easy access manual on/off switch
- · Suitable for any room including bedrooms, sitting rooms and mobile homes
- Paintable cord cover included (covers cord and can be painted to blend in with existing décor)
- · Glass ember bed accents the flame
- Flame choice of orange or yellow and a mixture of in-between
- Convenient remote control (controls flame intensity, flame color option, blower, heat output and timer)
- Up to 5,000 BTU's
- 903 sq. in. viewing area
- 1,500 Watts