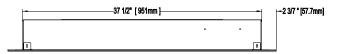

Competitive Advantages**

- High Power LED lights provide day or night intensity and require no servicing
- Ultra slim design
- · Can be fully recessed into the wall for a flush appearance or easily hang on the wall with the built-in mounting bracket

### Features and Benefits

- · Simply plugs into a 120V wall outlet
- Easy access manual on/off switch
- · Suitable for any room including bedrooms, sitting rooms and mobile homes
- Paintable cord cover included (covers cord and can be painted to blend in with existing décor)
- · Glass ember bed accents the flame
- Flame choice of orange or yellow and a mixture of in-between
- Convenient remote control (controls flame intensity, flame color option, blower, heat output and timer)
- Up to 5,000 BTU's
- 903 sq. in. viewing area
- 1,500 Watts





ົລ

### Media and Trim Features Options









Touch Screen Control Panel







CONTIÑENT

- 103 Miller Drive, Crittenden, Kentucky, USA 41030
  24 Napoleon Road, Barrie, Ontario, Canada L4M 0G8
  7200 Trans Canada Highway, Montreal, Quebec, Canada H4T 1A3

Tel: 1-866-820-8686