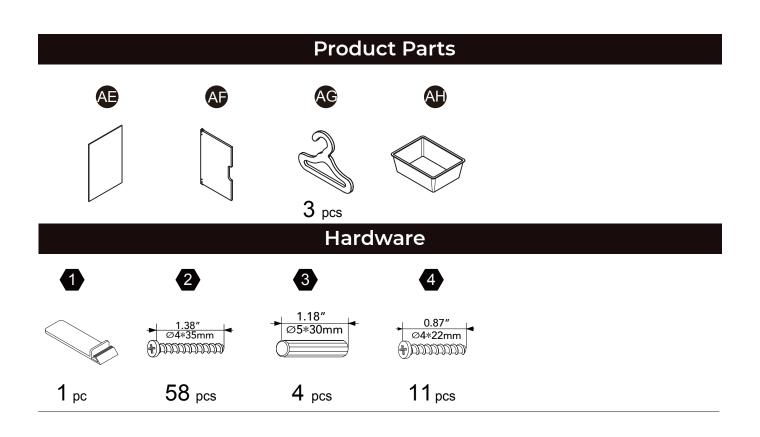

### **Exploded Drawing**

Scan for assembly instructions.

CHOKING HAZARD - Small Parts Not for children under 3 years The product is to be assembled by an adult.

06