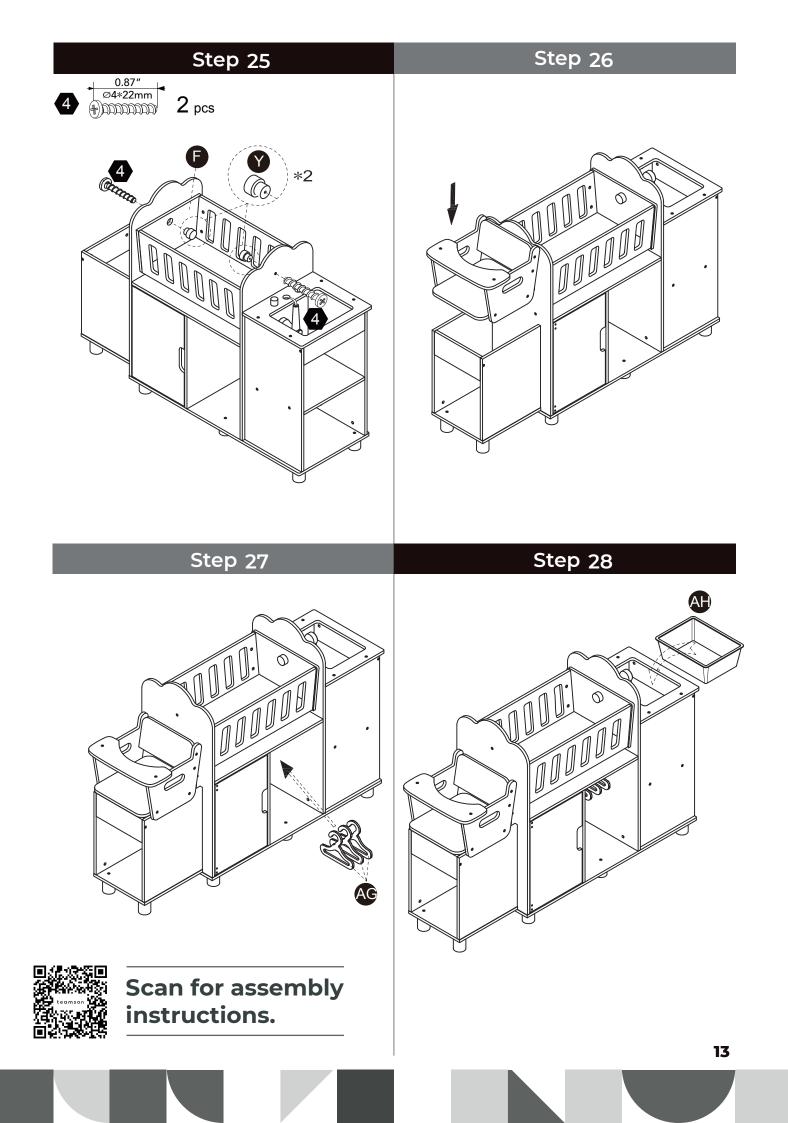

本包装包含细小零件,完成组装前,請慎防兒童 吞食小零件,避免窒息危險,且可能有鋒利邊緣及尖角,所以組裝完成前應置於兒童不能觸及之處,並遠離火源。

簡體 警告!需要成年人组装。不适合三岁以下的儿童使用。完成组装前,本包装包含细小零件,可能引发窒息危险; 以及包含锋利边缘和尖角,所以完成组装前,请确保其远离儿童。







\*\* Got questions? Please have your product code (on the first page of this instruction, e.g. TD-12345A) and the order number ready, give us a call or email us through our customer care support!

We are always ready to assist you!



#### CARE INSTRUCTIONS

To clean your product, use mild soap and water on adamp cloth, Do not use window cleaners or cleaning abrasives as they will scratch the surface and could damage the protective coating.



### **Exploded Drawing**









Scan for assembly instructions.

CHOKING HAZARD - Small Parts Not for children under 3 years The product is to be assembled by an adult.

06