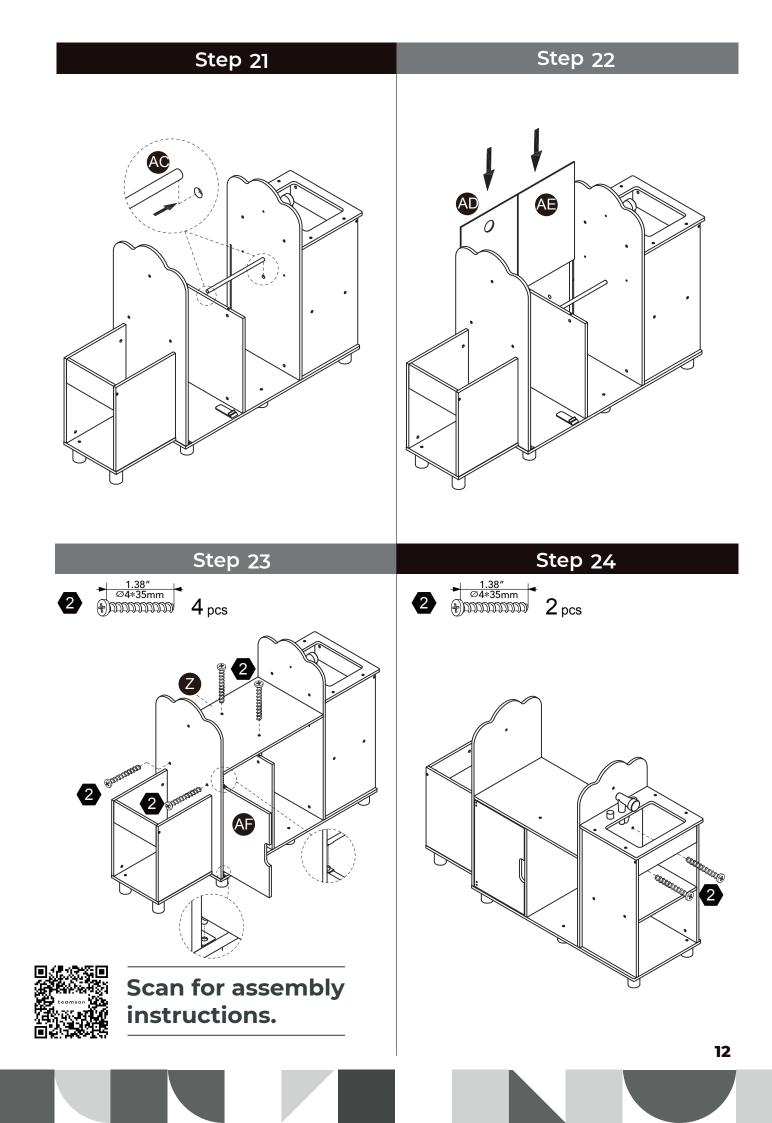

用。本包装包含细小零件,完成组装前,請慎防兒童 吞食小零件,避免窒息危險,且可能有鋒利邊緣及尖角,所以組裝完成前應置於兒童不能觸及之處,並遠離火源。

簡體 警告!需要成年人组装。不适合三岁以下的儿童使用。完成组装前,本包装包含细小零件,可能引发窒息危险; 以及包含锋利边缘和尖角,所以完成组装前,请确保其远离儿童。







\*\* Got questions? Please have your product code (on the first page of this instruction, e.g. TD-12345A) and the order number ready, give us a call or email us through our customer care support!

We are always ready to assist you!



#### CARE INSTRUCTIONS

To clean your product, use mild soap and water on adamp cloth, Do not use window cleaners or cleaning abrasives as they will scratch the surface and could damage the protective coating.



### **Exploded Drawing**









Scan for assembly instructions.

CHOKING HAZARD - Small Parts Not for children under 3 years The product is to be assembled by an adult.

06