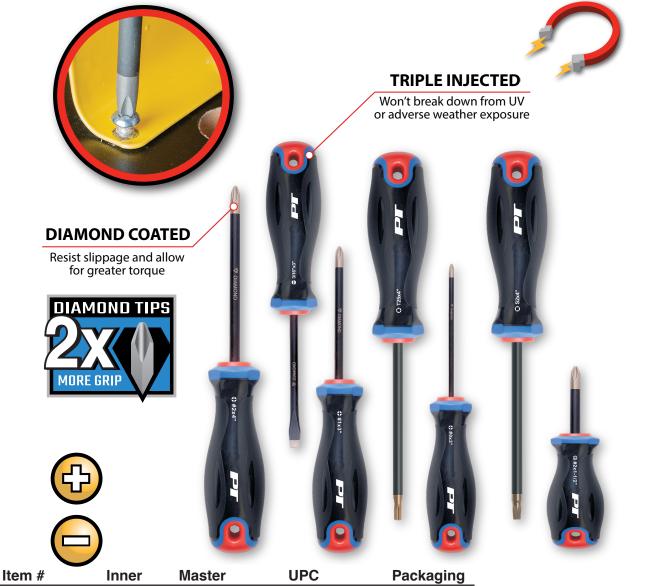

## 7 PC. TPE DIAMOND TIP SCREWDRIVER SET

W1743

 Diamond coated tips provide superior gripping power to resist slippage and allow for greater torque - 2X better grab than standard screwdrivers

6

24

- Triple injected handle features advanced thermoplastic elastomer material that boasts longer life, better resists separation due to grease, oil, dirt, and grime, and won't break down from UV or
- adverse weather exposure
  Heat treated oil resistant black phosphate shafts are made of highstrength chrome vanadium steel and have magnetic tips