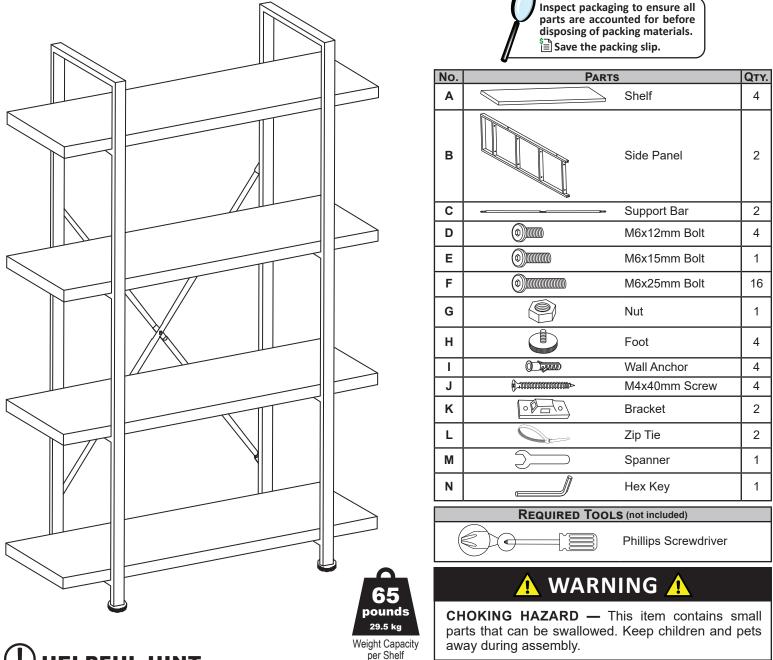

# **INDUSTRIAL STYLE 4-TIER BOOKSHELF**

Read all assembly and care instructions carefully before using this product. Save this document for future reference. Assemble components on a soft, clean surface to avoid scratching or damaging the finish.

## **HELPFUL HINT**

Do not fully tighten fittings until all components are assembled. If fittings are tightened too soon, mounting holes may not align, and parts may not easily fit together.

Sunnydaze Decor