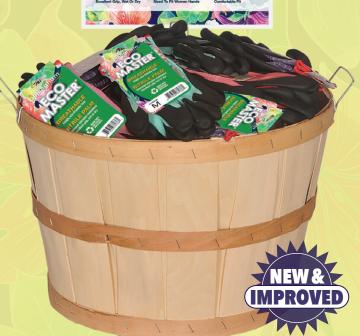

### **BASKETECO** 72 PR

#### **ECO Master® Basket**

C3705AC assorted colors, with basket, POS sign and plastic clip, 72 pairs

#### **BASKETECO Sizes XS-L**

- 12 X-Small
- 24 Small
- 24 Medium
- 12 Large

BASKETECO-SSH\_REV00