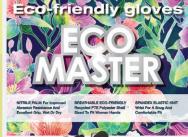

#### **Available In 3 Colors**

- Grape
- Turquoise
- Rose

- Eco-Friendly Recycled PTE Polyester Shell
- Sized To Fit Women Hands
- Spandex Elastic Knit Wrist For Snug Comfortable Fit
- Micro-Finish Nitrile Palm For Excellent Grip Wet Or Dry

#### SHELL

54% Recycled post-consumer polyester (RM0189) + 2% Polyester (RM0186) + 44% Nitrile butadiene (RM0262)

#### **PALM**

Black Micro-Finish Nitrile