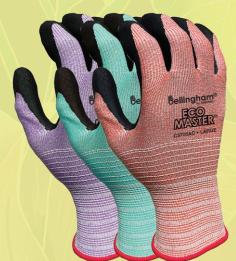

#### **Available In 3 Colors**

- Grape
- Turquoise
- Rose

- Eco-Friendly Recycled PTE Polyester Shell
- Sized To Fit Women Hands
- Spandex Elastic Knit Wrist For Snug Comfortable Fit
- Micro-Finish Nitrile Palm For Excellent Grip Wet Or Dry