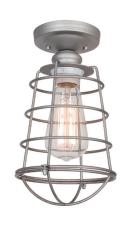

## Ajax I-Light Ceiling Mount Industrial Light Galvanized

1.32 lbs. WEIGHT:

N/A **BACKPLATE DIMENSIONS:** 

CANOPY/PLATE DIMENSIONS: 1.5" H × 4.95" D

**GLASS/SHADE DIMENSIONS:** 8.16" H × 6.36" L × 5.39" D

**GLASS/SHADE MATERIAL:** Steel GLASS/SHADE TYPE: N/A

GLASS/SHADE COLOR: Galvanized