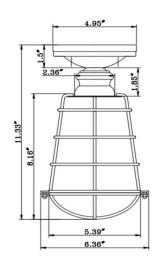

LED EFFICACY: **BULB INCLUDED:** N/A N/A LED AVERAGE RATED LIFE: WATTS PER BULB: 60W N/A

TOTAL WATTAGE: 60W

DIMMABLE: **ENERGY EFFICIENT:** Yes No MATERIAL CONSTRUCTION: **LIGHTING AMPS:** Steel N/A

**ASSEMBLED DIMENSIONS:** 11.33" H × 6.16" L × 6.36" D **VOLTAGE:** 120V

1.32 lbs. WEIGHT:

N/A **BACKPLATE DIMENSIONS:** 

CANOPY/PLATE DIMENSIONS: 1.5" H × 4.95" D

**GLASS/SHADE DIMENSIONS:** 8.16" H × 6.36" L × 5.39" D

**GLASS/SHADE MATERIAL:** Steel GLASS/SHADE TYPE: N/A

GLASS/SHADE COLOR: Galvanized