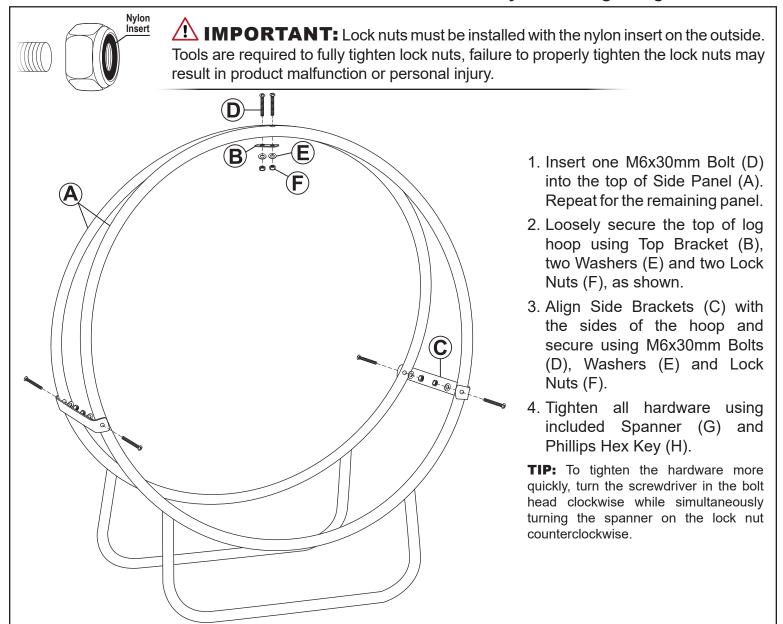

## **⚠** WARNING **⚠**

**CHOKING HAZARD** — This item contains small parts that can be swallowed. Keep children and pets away during assembly.

| No. | Parts |              | QTY. |
|-----|-------|--------------|------|
| Α   |       | Side Panel   | 2    |
| В   | (0 0) | Top Bracket  | 1    |
| С   |       | Side Bracket | 2    |
| D   |       | M6x30mm Bolt | 6    |
| Е   |       | Washer       | 6    |
| F   |       | Lock Nut     | 6    |

## **ASSEMBLY**

#### Review all information and understand assembly before beginning.