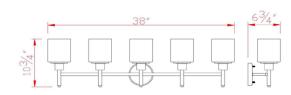

**ASSEMBLED DIMENSIONS:**  $10.75" \text{ H} \times 38" \text{ L} \times 6.75" \text{ D}$ 

WEIGHT: 8.70 lbs.

**BACKPLATE DIMENSIONS:** 5" H × 5" W

CANOPY/PLATE DIMENSIONS: N/A

**GLASS/SHADE DIMENSIONS:** 5.3"  $H \times 4.75$ "  $L \times 4.75$ " D