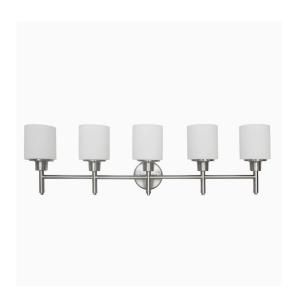

## Aubrey 5-Light Vanity Light Satin Nickel

**ASSEMBLED DIMENSIONS:**  $10.75" \text{ H} \times 38" \text{ L} \times 6.75" \text{ D}$ 

WEIGHT: 8.70 lbs.

**BACKPLATE DIMENSIONS:** 5" H × 5" W

CANOPY/PLATE DIMENSIONS: N/A

**GLASS/SHADE DIMENSIONS:** 5.3"  $H \times 4.75$ "  $L \times 4.75$ " D