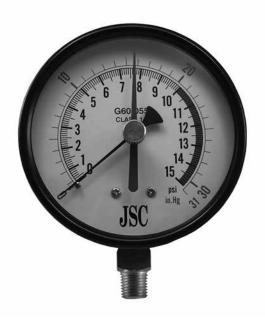

## 15 LB. GAS TEST GAUGE ONLY

## features & benefits:

- Large 4" face
- 1/10 # increments
- Inches of mercury scale
- External set hand
- Bellows design
- 1/4 NPT connection
- Gauge meets all requirements of the City of Houston code Word 94-108, Section 1204.3.2, revised January 18, 2001
- ALL SALES FINAL; NO WARRANTY; NO RETURN