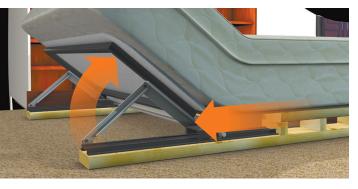

## Versatile Comfort!

The Bed Tilt Sleep System by Lippert Components makes it easy to get comfortable in bed, whether resting, reading or watching TV. With just the flip of a switch, the versatile system inclines the bed to the preferred position. The Bed Tilt can also provide more accessible space, even when the slide room is in. With the bed tilt up, you can easily reach bedroom storage that would otherwise be blocked.

- First adjustable sleep system for RVs
- Adds 18 extra inches of free space when fully inclined
- Utilizes time-tested technology

It can be hard to walk through the RV or access bedroom storage when the slide-out isn't extended.