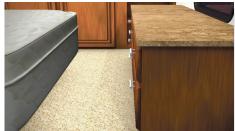

- First adjustable sleep system for RVs
- Adds 18 extra inches of free space when fully inclined
- Utilizes time-tested technology

It can be hard to walk through the RV or access bedroom storage when the slide-out isn't extended.

One button activates the Bed Tilt Sleep System making more room to walk through or reach the dresser.

With the Bed Tilt Sleep System, RVers can enjoy more floor space and access the dresser, even when the slide-out is not extended.