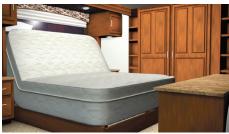

One button activates the Bed Tilt Sleep System making more room to walk through or reach the dresser.

With the Bed Tilt Sleep System, RVers can enjoy more floor space and access the dresser, even when the slide-out is not extended.