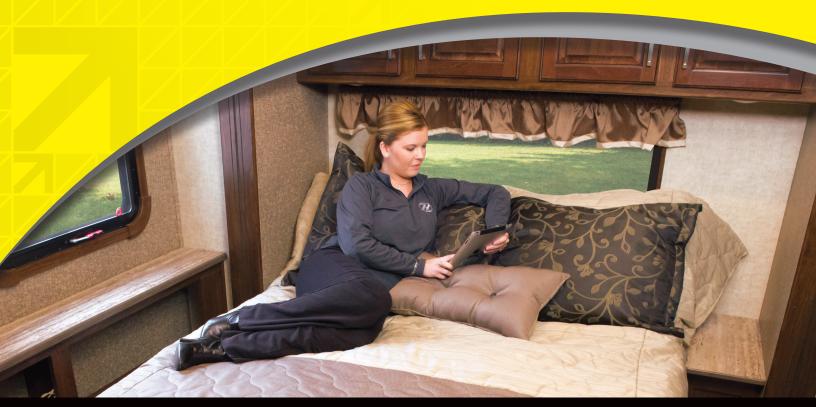

## Versatile Comfort!

The Bed Tilt Sleep System by Lippert Components makes it easy to get comfortable in bed, whether resting, reading or watching TV. With just the flip of a switch, the versatile system inclines the bed to the preferred position. The Bed Tilt can also provide more accessible space, even when the slide room is in. With the bed tilt up, you can easily reach bedroom storage that would otherwise be blocked.

One button activates the Bed Tilt Sleep System making more room to walk through or reach the dresser.

With the Bed Tilt Sleep System, RVers can enjoy more floor space and access the dresser, even when the slide-out is not extended.