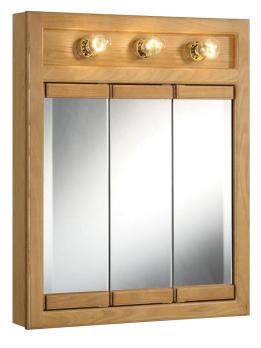

## Richland 3-Light Tri-View Wall Cabinet Mirror 24" Nutmeg Oak

## **SPECIFICATIONS**

MATERIAL CONSTRUCTION: Wood

ASSEMBLY REQUIRED:

TOOLS NEEDED FOR INSTALLATION: Electric Drill, Screwdriver

ASSEMBLED DIMENSIONS:  $30" \text{ H} \times 24" \text{ L} \times 5" \text{ D}$ 