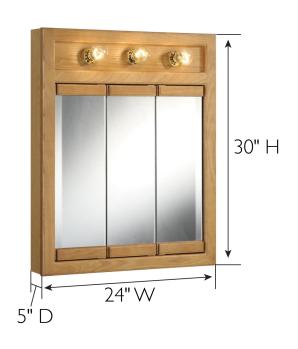

## **SPECIFICATIONS**

MATERIAL CONSTRUCTION: Wood

ASSEMBLY REQUIRED:

TOOLS NEEDED FOR INSTALLATION: Electric Drill, Screwdriver

ASSEMBLED DIMENSIONS:  $30" \text{ H} \times 24" \text{ L} \times 5" \text{ D}$ 