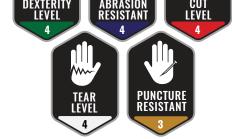

## 212 ANSI A5

Superior cut level protection and lightweight functionality are just some of the advantages of our new AX360 ANSI A5 glove. We've equipped our ultra lightweight 18 gauge HPPE chassis with an ANSI A5 cut liner to provide you with the next best glove solution on the market. Combined with its Hi-Viz orange colorway, this glove will protect you both inside and out.