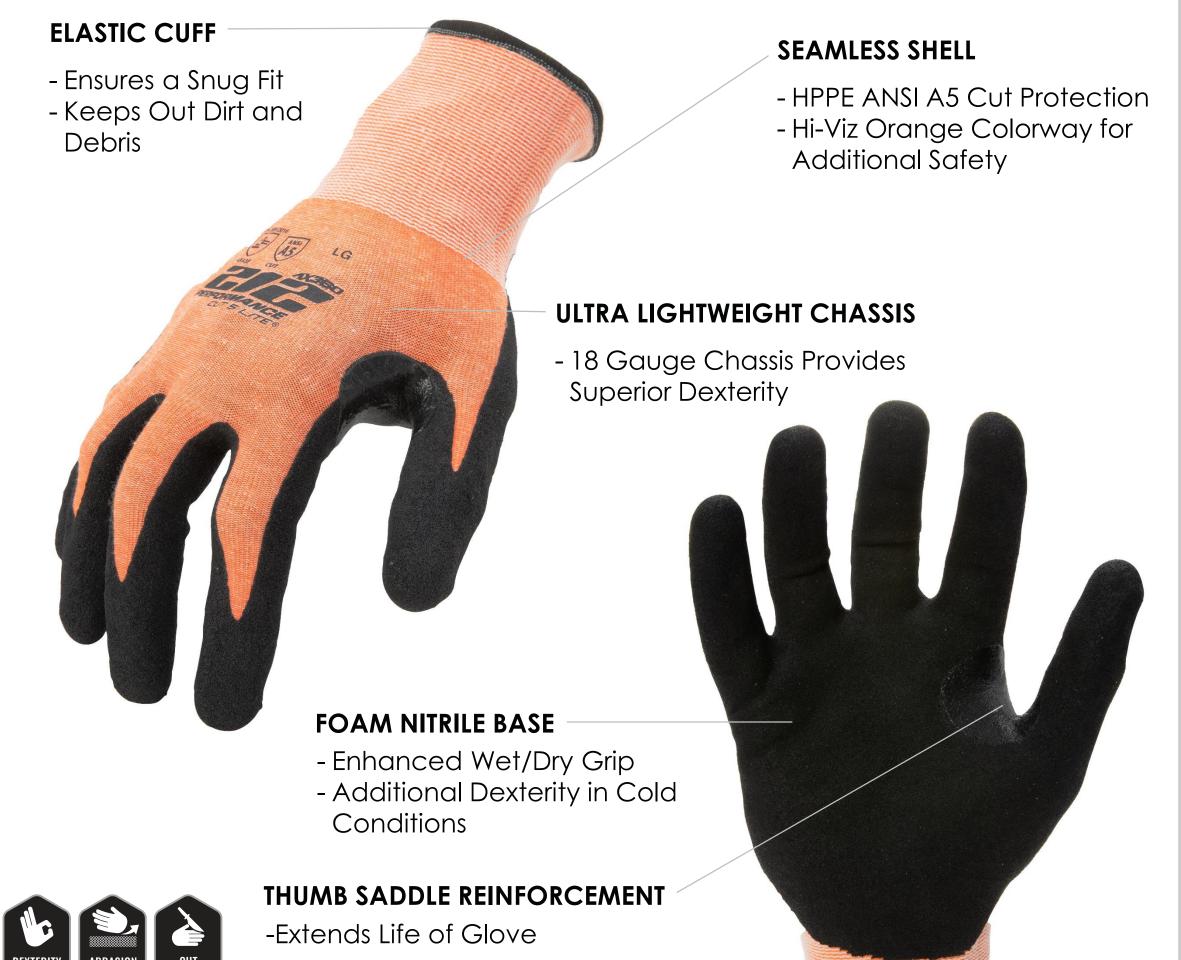

## 212 ANSI A5

Superior cut level protection and lightweight functionality are just some of the advantages of our new AX360 ANSI A5 glove. We've equipped our ultra lightweight 18 gauge HPPE chassis with an ANSI A5 cut liner to provide you with the next best glove solution on the market. Combined with its Hi-Viz orange colorway, this glove will protect you both inside and out.