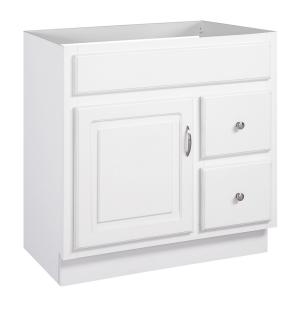

## Concord Assembled I-Door 2-Drawer Vanity 30x30x21

White

**DOOR STYLE**: I Raised Panel Doors

DOOR MATERIAL: Solid Wood DRAWER STYLE: 2 Drawers

DRAWER MATERIAL: MDF and Plywood GLIDE STYLE: STD Easy Glide

FAKE DWR STYLE: N/A

**DWR DIMENSIONS:**  $5.71" \text{ H} \times 14.25" \text{ L} \times 8.35" \text{ D}$ 