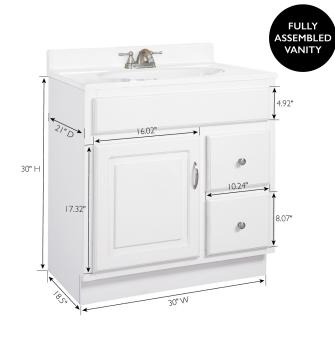

## **SPECIFICATIONS**

MATERIAL CONSTRUCTION: Wood

ASSEMBLY REQUIRED: No

TOOLS NEEDED FOR ASSEMBLY: Screwdriver

**ASSEMBLED DIMENSIONS:**  $30" H \times 30" L \times 21" D$ 

ASSEMBLED WEIGHT: 45.08 lbs.
HINGE STYLE: Concealed

**DOOR STYLE**: I Raised Panel Doors

DOOR MATERIAL: Solid Wood DRAWER STYLE: 2 Drawers

DRAWER MATERIAL: MDF and Plywood GLIDE STYLE: STD Easy Glide

FAKE DWR STYLE: N/A

**DWR DIMENSIONS:**  $5.71" \text{ H} \times 14.25" \text{ L} \times 8.35" \text{ D}$ 