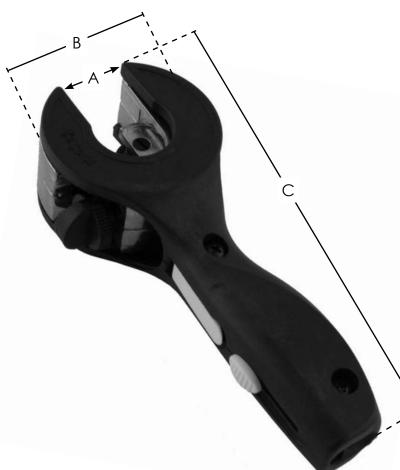

This product and others like it can be found in the Jones Stephens catalog.
Call today to order your catalog or download it from our website:

www.plumbest.com

| PART NO.  | SIZE                                                     | A  | В      | C      |
|-----------|----------------------------------------------------------|----|--------|--------|
| □ J40-262 | <sup>1</sup> /4" - <sup>7</sup> /8" CTS (6.4 mm - 2.2cm) | 1" | 2 1/2" | 6 1/4" |